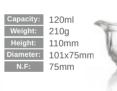

#### **Beer Mug**

Capacity: 250ml
Weight: 305g
Height: 97mm
Diameter: 57mm

N.F: 79mm

## Capacity: 300ml Weight: 540g Height: 129mm Diameter: 80mm N.F: 76mm