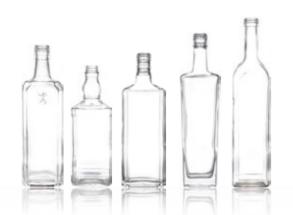

## **Wine Bottle**

| Γ | 04    |
|---|-------|
| _ | 05-06 |
| _ | 07    |
| _ | 08    |
| _ | 08-09 |
| _ | 10    |
|   | 11-12 |
|   | 13-14 |
| _ | 15-16 |
| _ | 17-18 |
| _ | 19    |
| - | 19    |
|   | 20    |
|   |       |

#### **Red Wine Bottle**

PAGE 05 -

#### **Square Bottle**

| Capacity | Weight | Height | Diameter | N.F    |
|----------|--------|--------|----------|--------|
| 120ml    | 250g   | 97mm   | 33mm     | 19mm   |
| 550ml    | 835g   | 165mm  | 88.5mm   | 34mm   |
| 500ml    | 620g   | 232mm  | 49x90mm  | 18mm   |
| 500ml    | 625g   | 224mm  | 36x89mm  | 17.5mm |
| 700ml    | 650g   | 243mm  | 89x54mm  | 24mm   |