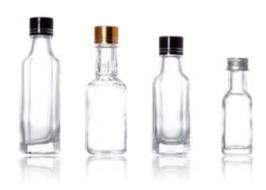

#### Mini Bottle

| I | Capacity | Weight | Height | Diameter | N.F  |
|---|----------|--------|--------|----------|------|
|   | 100ml    | 120g   | 148mm  | 43mm     | 19mm |
|   | 60ml     | 60g    | 117mm  | 37mm     | 19mm |
|   | 55ml     | 60g    | 112mm  | 35mm     | 19mm |
|   | 45ml     | 55g    | 109mm  | 33mm     | 18mm |

| Capacity | Weight | Height | Diameter | N.F  |
|----------|--------|--------|----------|------|
| 100ml    | 195g   | 121mm  | 44x92mm  | 18mm |
| 70ml     | 140g   | 97mm   | 31x76mm  | 18mm |
| 55ml     | 115g   | 82mm   | 40x77mm  | 18mm |
| 60ml     | 85g    | 93mm   | 33x68mm  | 18mm |

| Capacity | Weight | Height | Diameter | N.F  |
|----------|--------|--------|----------|------|
| 55ml     | 75g    | 100mm  | 41mm     | 18mm |
| 55ml     | 75g    | 90mm   | 40x40mm  | 18mm |
| 55ml     | 120g   | 76mm   | 49x49mm  | 22mm |

| Capacity | Weight | Height | Diameter | N.F  |
|----------|--------|--------|----------|------|
| 80ml     | 120g   | 141mm  | 38mm     | 21mm |
| 60ml     | 105g   | 128mm  | 35mm     | 21mm |
| 55ml     | 65g    | 106mm  | 37mm     | 18mm |