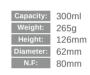

#### **Stemless Wine**

Capacity: 315ml
Weight: 155g
Height: 100mm Diameter: 80mm N.F: 57mm

Capacity: 330ml
Weight: 235g
Height: 91mm Diameter: 83mm N.F: 66mm

Capacity: 350ml Weight: 510g

Height: 119mm

Diameter: 86mm N.F: 80mm

| Capacity: | 300ml |
|-----------|-------|
| Weight:   | 420g  |
| Height:   | 132mm |
| Diameter: | 73mm  |
| N.F:      | 76mm  |
|           |       |
|           |       |

Capacity: 330ml Weight: 155g Height: 105mm Diameter: 79mm N.F: 53mm