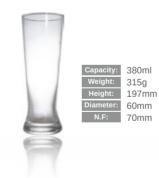

#### **Beer Mug**

Capacity: 250ml
Weight: 305g
Height: 97mm
Diameter: 57mm

N.F: 79mm