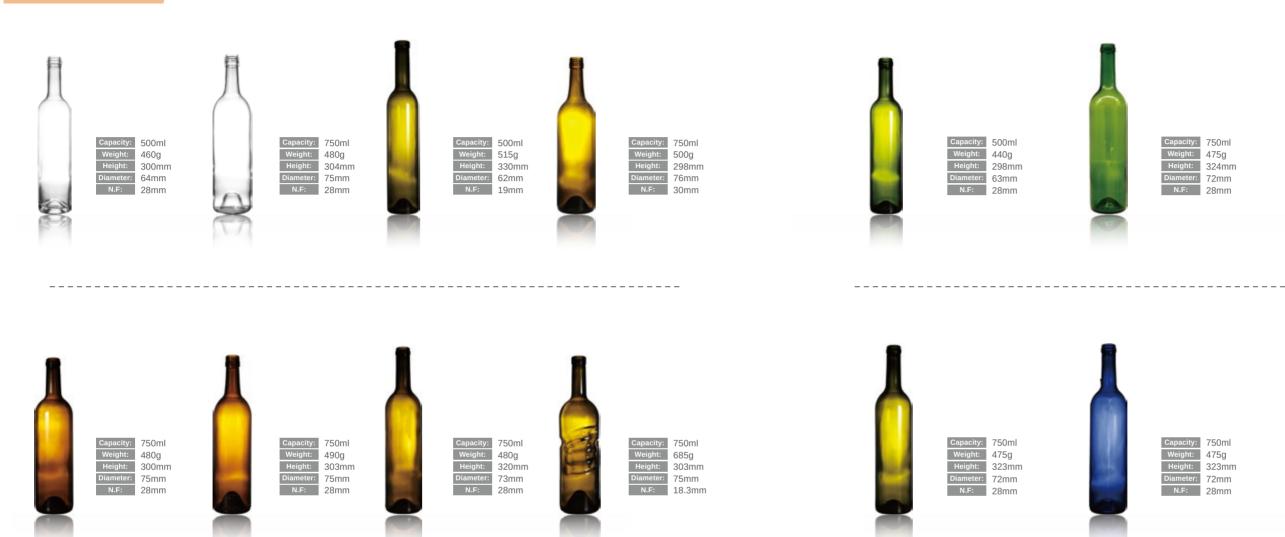

理念 Service Concept

爱人者 人恒爱;敬人者 人恒敬 Love and be loved; respect and be respected



经营哲学 **Business Philosophy** 

小胜靠智 大胜靠德 居安思危 有备无患

Narrow victory by wisdom, solid victory by morality; being vigilant in peace time, forethought prevents calamity.



质量方针 **Quality Policy** 

您的满意是我们的唯一使命 Your satisfaction is our only mission



企业愿景 Vanjoin's Vision

用科技还地球一些绿色

Return greenness to the earth by science and technology.

#### 企业使命 Vanjoin's Mission

为天下谋繁盛 为社会谋进取 为企业谋卓越 为员工谋福祉

Seeking prosperity for the world, progress for society, excellence for the enterprise, welfare for the employees.



#### **Special Bottle**



Capacity: 750ml

Weight: 480g

Diameter: 72mm

N.F: 28mm

Capacity: 500ml
Weight: 510g

Height: 330mm

Diameter: 68mm

N.F: 18mm

Height: 323mm



#### **Red Wine Bottle**







PAGE 05 -

#### **Square Bottle**



| Capacity | Weight | Height | Diameter | N.F    |
|----------|--------|--------|----------|--------|
| 120ml    | 250g   | 97mm   | 33mm     | 19mm   |
| 550ml    | 835g   | 165mm  | 88.5mm   | 34mm   |
| 500ml    | 620g   | 232mm  | 49x90mm  | 18mm   |
| 500ml    | 625g   | 224mm  | 36x89mm  | 17.5mm |
| 700ml    | 650g   | 243mm  | 89x54mm  | 24mm   |



| Capacity | Weight | Height | Diameter | N.F  |
|----------|--------|--------|----------|------|
| 115ml    | 340g   | 247mm  | 36mm     | 26mm |
| 400ml    | 550g   | 310mm  | 57mm     | 26mm |
| 500ml    | 520g   | 220mm  | 60mm     | 28mm |
| 550ml    | 625g   | 261mm  | 62.5mm   | 25mm |
| 560ml    | 670g   | 310mm  | 66mm     | 25mm |



| Capacity | Weight | Height | Diameter  | N.F  |
|