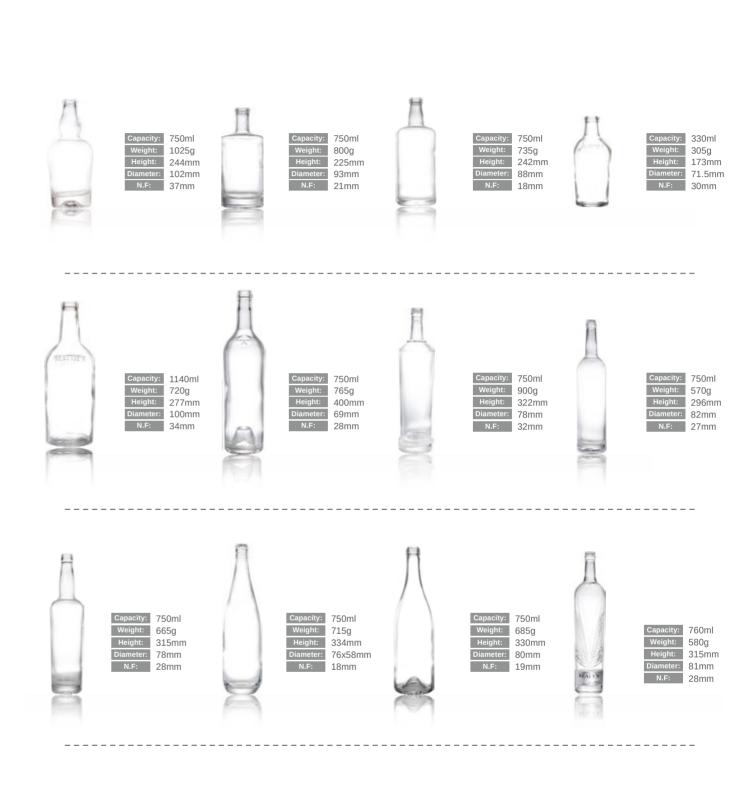

#### **Vodka Bottle**

| Capacity | Weight | Height | Diameter | N.F  |
|----------|--------|--------|----------|------|
| 1000ml   | 1795g  | 238mm  | 100mm    | 34mm |
| 750ml    | 675g   | 219mm  | 92mm     | 33mm |
| 500ml    | 575g   | 198mm  | 83mm     | 30mm |
| 375ml    | 415g   | 176mm  | 78mm     | 29mm |
| 200ml    | 290g   | 147mm  | 63mm     | 28mm |
| 100ml    | 200g   | 121mm  | 52mm     | 25mm |

| apacity | Weight | Height | Diameter | N.F    |
|---------|--------|--------|----------|--------|
| 750ml   | 750g   | 322mm  | 75mm     | 29.5mm |
| 540ml   | 585g   | 250mm  | 73mm     | 29.5mm |

PAGE 19 -- PAGE 20