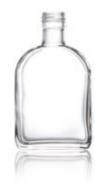

#### Flask Flat Bottle

| Capacity | Weight | Height | Diameter | N.F  |
|----------|--------|--------|----------|------|
| 500ml    | 350g   | 200mm  | 102x45mm | 25mm |
| 350ml    | 255g   | 170mm  | 90x40mm  | 30mm |
| 250ml    | 250g   | 160mm  | 83x40mm  | 27mm |
| 200ml    | 200g   | 150mm  | 77x35mm  | 27mm |
| 100ml    | 125g   | 125mm  | 65x30mm  | 27mm |
| 50ml     | 80g    | 107mm  | 52x20mm  | 23mm |