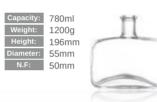

#### **XO Bottle**

| Capacity | Weight | Height | Diameter | N.F    |
|----------|--------|--------|----------|--------|
| 500ml    | 360g   | 240mm  | 96mm     | 39.5mm |
| 500ml    | 320g   | 157mm  | 110mm    | 45mm   |
| 750ml    | 505g   | 218mm  | 133mm    | 50mm   |