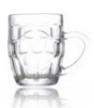

#### **Beer Mug**

Capacity: 250ml
Weight: 305g
Height: 97mm
Diameter: 57mm

N.F: 79mm

## Capacity: 300ml Weight: 540g Height: 129mm Diameter: 80mm N.F: 76mm