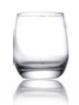

| Capacity: | 300ml |
|-----------|-------|
| Weight:   | 420g  |
| Height:   | 132mm |
| Diameter: | 73mm  |
| N.F:      | 76mm  |
|           |       |
|           |       |

Capacity: 330ml Weight: 155g Height: 105mm Diameter: 79mm N.F: 53mm

Capacity: 480ml
Weight: 215g Height: 116mm Diameter: 89mm N.F: 67.5mm

Capacity: 480ml Weight: 230g Height: 118mm Diameter: 89mm N.F: 61mm

Capacity: 480ml
Weight: 210g Height: 116mm Diameter: 90mm N.F: 61mm