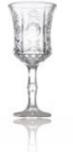

#### **Carving Stemware**

Capacity: 140ml Weight: 235g Height: 152mm
Diameter: 58mm N.F: 72mm

Capacity: 200ml
Weight: 280g
Height: 137mm
Diameter: 59mm

N.F: 70mm

| Capacity: 155ml |
|-----------------|
| Weight: 210g    |
| Height: 120mn   |
| Diameter: 58mm  |
| N.F: 73mm       |