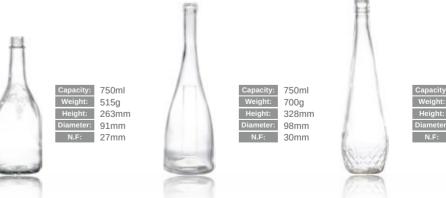

#### **Vodka Bottle**

| Capacity | Weight | Height | Diameter | N.F  |
|----------|--------|--------|----------|------|
| 1000ml   | 1795g  | 238mm  | 100mm    | 34mm |
| 750ml    | 675g   | 219mm  | 92mm     | 33mm |
| 500ml    | 575g   | 198mm  | 83mm     | 30mm |
| 375ml    | 415g   | 176mm  | 78mm     | 29mm |
| 200ml    | 290g   | 147mm  | 63mm     | 28mm |
| 100ml    | 200g   | 121mm  | 52mm     | 25mm |

| apacity | Weight | Height | Diameter | N.F    |
|---------|--------|--------|----------|--------|
| 750ml   | 750g   | 322mm  | 75mm     | 29.5mm |
| 540ml   | 585g   | 250mm  | 73mm     | 29.5mm |

PAGE 19 -- PAGE 20