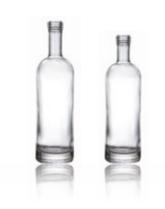

#### **Vodka Bottle**

| Capacity | Weight | Height | Diameter | N.F  |
|----------|--------|--------|----------|------|
| 1000ml   | 1795g  | 238mm  | 100mm    | 34mm |
| 750ml    | 675g   | 219mm  | 92mm     | 33mm |
| 500ml    | 575g   | 198mm  | 83mm     | 30mm |
| 375ml    | 415g   | 176mm  | 78mm     | 29mm |
| 200ml    | 290g   | 147mm  | 63mm     | 28mm |
| 100ml    | 200g   | 121mm  | 52mm     | 25mm |