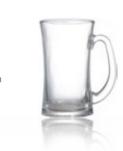

#### **Beer Mug**

Capacity: 250ml
Weight: 305g
Height: 97mm
Diameter: 57mm

N.F: 79mm