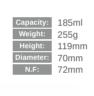

### **Bowling Shape Bottle**

| Capacity | Weight | Height | Diameter | N.F  |
|----------|--------|--------|----------|------|
| 500ml    | 633g   | 330mm  | 75mm     | 30mm |
| 375ml    | 560g   | 315mm  | 68mm     | 30mm |
| 275ml    | 420g   | 290mm  | 60mm     | 30mm |
| 175ml    | 375g   | 275mm  | 54mm     | 30mm |