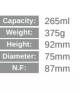

#### **Heavy Base**

| Capacity | Weight | Height  | Top Diameter | Bottom Diameter |
|----------|--------|---------|--------------|-----------------|
| 280ml    | 330g   | 163.5mm | 62mm         | 55mm            |
| 300ml    | 345g   | 152mm   | 65mm         | 60mm            |
| 230ml    | 265g   | 136mm   | 61.5mm       | 55mm            |
| 200ml    | 230g   | 110mm   | 63mm         | 58mm            |
| 150ml    | 185g   | 101mm   | 59mm         | 53mm            |
| 155ml    | 110g   | 83mm    | 55mm         | 52mm            |