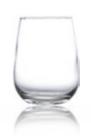

#### **Stemless Wine**

Capacity: 315ml
Weight: 155g
Height: 100mm Diameter: 80mm N.F: 57mm

Capacity: 330ml
Weight: 235g
Height: 91mm Diameter: 83mm N.F: 66mm

Capacity: 350ml Weight: 510g

Height: 119mm

Diameter: 86mm N.F: 80mm