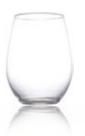

#### **Stemless Wine**

Capacity: 315ml
Weight: 155g
Height: 100mm Diameter: 80mm N.F: 57mm

Capacity: 330ml
Weight: 235g
Height: 91mm Diameter: 83mm N.F: 66mm

Capacity: 350ml Weight: 510g

Height: 119mm

Diameter: 86mm N.F: 80mm