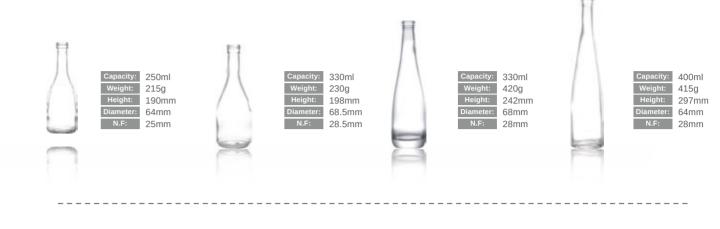

#### **Beer Bottle**

| Capacity | Weight | Height | Diameter | N.F  |
|----------|--------|--------|----------|------|
| 500ml    | 390g   | 230mm  | 60mm     | 26mm |
| 330ml    | 250g   | 174mm  | 71mm     | 26mm |
| 330ml    | 250g   | 195mm  | 65mm     | 26mm |

| Capacity | Weight | Height | Diameter | N.F  |
|----------|--------|--------|----------|------|
| 500ml    | 415g   | 270mm  | 68mm     | 26mm |
| 330ml    | 250g   | 230mm  | 60mm     | 26mm |
| 250ml    | 215g   | 183mm  | 59mm     | 26mm |
| 296ml    | 215g   | 164mm  | 64mm     | 26mm |