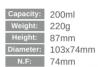

#### Tea Cup

| Capacity: | 100ml |
|-----------|-------|
| Weight:   | 195g  |
| Height:   | 89mm  |
| Diameter: | 88x63 |
| N.F:      | 63mm  |
|           |       |
|           |       |

| apacity: | 180ml  |
|----------|--------|
| Weight:  | 235g   |
| Height:  | 92mm   |
| iameter: | 95x70m |
| N.F:     | 70mm   |
|          |        |
|          |        |

Height: 73mm
Diameter: 109x85mm