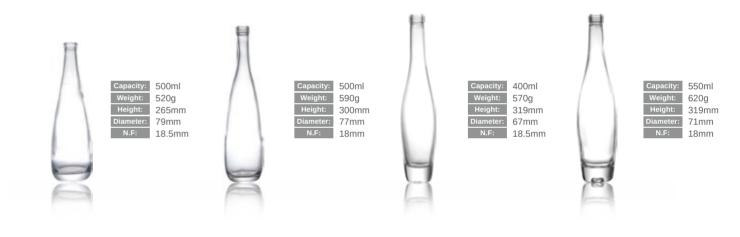

#### **Teardrop Bottle**

| Capacity | Weight | Height | Diameter | N.F    |
|----------|--------|--------|----------|--------|
| 500ml    | 590g   | 300mm  | 77mm     | 18mm   |
| 500ml    | 520g   | 265mm  | 79mm     | 18.5mm |
| 330ml    | 420a   | 242mm  | 68mm     | 28mm   |