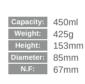

#### **Beer Mug**

Capacity: 250ml
Weight: 305g
Height: 97mm
Diameter: 57mm

N.F: 79mm