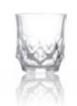

#### **Heavy Base**

| Capacity | Weight | Height  | Top Diameter | Bottom Diameter |
|----------|--------|---------|--------------|-----------------|
| 280ml    | 330g   | 163.5mm | 62mm         | 55mm            |
| 300ml    | 345g   | 152mm   | 65mm         | 60mm            |
| 230ml    | 265g   | 136mm   | 61.5mm       | 55mm            |
| 200ml    | 230g   | 110mm   | 63mm         | 58mm            |
| 150ml    | 185g   | 101mm   | 59mm         | 53mm            |
| 155ml    | 110g   | 83mm    | 55mm         | 52mm            |