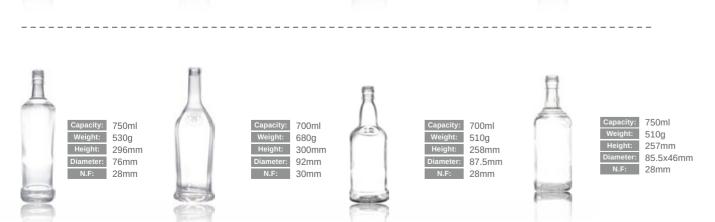

| Capacity | Weight | Height | Diameter  | N.F  |
|----------|--------|--------|-----------|------|
| 530ml    | 520g   | 271mm  | 79mm      | 30mm |
| 700ml    | 510g   | 233mm  | 68.5mm    | 26mm |
| 750ml    | 510g   | 257mm  | 85.5x46mm | 28mm |
| 545ml    | 660g   | 295mm  | 75x56mm   | 26mm |
| 750ml    | 530g   | 324mm  | 73x60mm   | 30mm |