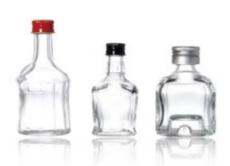

#### Mini Bottle

| I | Capacity | Weight | Height | Diameter | N.F  |
|---|----------|--------|--------|----------|------|
|   | 100ml    | 120g   | 148mm  | 43mm     | 19mm |
|   | 60ml     | 60g    | 117mm  | 37mm     | 19mm |
|   | 55ml     | 60g    | 112mm  | 35mm     | 19mm |
|   | 45ml     | 55g    | 109mm  | 33mm     | 18mm |

| Capacity | Weight | Height | Diameter | N.F  |
|----------|--------|--------|----------|------|
| 100ml    | 195g   | 121mm  | 44x92mm  | 18mm |
| 70ml     | 140g   | 97mm   | 31x76mm  | 18mm |
| 55ml     | 115g   | 82mm   | 40x77mm  | 18mm |
| 60ml     | 85g    | 93mm   | 33x68mm  | 18mm |