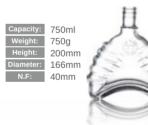

PAGE 07 -

Height: 209mm Diameter: 148mm N.F: 26mm

Weight: 164g
Height: 164mm Diameter: 176mm

N.F: 38mm

Capacity: 500ml
Weight: 615g
Height: 163mm

Diameter: 185mm

N.F: 32mm

| Capacity: | 520ml |
|-----------|-------|
| Weight:   | 850g  |
| Height:   | 154mm |
| Diameter: | 145mm |
| N.F:      | 45mm  |
|           |       |
|           |       |
|           |       |