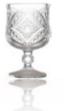

#### **Carving Stemware**

Capacity: 140ml Weight: 235g Height: 152mm
Diameter: 58mm N.F: 72mm

Capacity: 200ml
Weight: 280g
Height: 137mm
Diameter: 59mm

N.F: 70mm

| Capacity: 155ml |
|-----------------|
| Weight: 210g    |
| Height: 120mn   |
| Diameter: 58mm  |
| N.F: 73mm       |