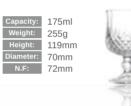

### **Bowling Shape Bottle**

| Capacity | Weight | Height | Diameter | N.F  |
|----------|--------|--------|----------|------|
| 500ml    | 633g   | 330mm  | 75mm     | 30mm |
| 375ml    | 560g   | 315mm  | 68mm     | 30mm |
| 275ml    | 420g   | 290mm  | 60mm     | 30mm |
| 175ml    | 375g   | 275mm  | 54mm     | 30mm |