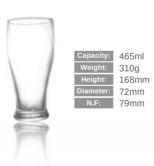

Capacity: 480ml
Weight: 215g Height: 116mm Diameter: 89mm N.F: 67.5mm

Capacity: 480ml Weight: 230g Height: 118mm Diameter: 89mm N.F: 61mm

Capacity: 480ml
Weight: 210g Height: 116mm Diameter: 90mm N.F: 61mm