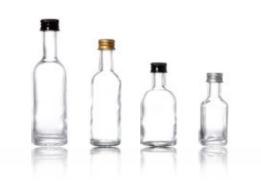

#### **Special Bottle**

Capacity: 750ml

Weight: 480g

Diameter: 72mm

N.F: 28mm

Capacity: 500ml
Weight: 510g

Height: 330mm

Diameter: 68mm

N.F: 18mm

Height: 323mm

#### **Red Wine Bottle**

PAGE 05 -