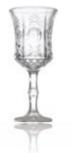

#### **Gold Rim Wine Glass**

| Capacity | Weight | Height | Top Diameter | Bottom Diameter |
|----------|--------|--------|--------------|-----------------|
| 170ml    | 160g   | 151mm  | 61mm         | 60mm            |
| 110ml    | 115g   | 134mm  | 43mm         | 49mm            |
| 110ml    | 115g   | 110mm  | 53mm         | 51mm            |
| 10ml     | 35g    | 79mm   | 29mm         | 36mm            |