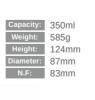

#### **Stemless Wine**

Capacity: 315ml
Weight: 155g
Height: 100mm Diameter: 80mm N.F: 57mm

Capacity: 330ml
Weight: 235g
Height: 91mm Diameter: 83mm N.F: 66mm

Capacity: 350ml Weight: 510g

Height: 119mm

Diameter: 86mm N.F: 80mm