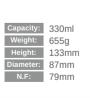

#### **Beer Mug**

Capacity: 250ml
Weight: 305g
Height: 97mm
Diameter: 57mm

N.F: 79mm

## Capacity: 300ml Weight: 540g Height: 129mm Diameter: 80mm N.F: 76mm