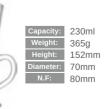

#### **Stemless Wine**

Capacity: 315ml
Weight: 155g
Height: 100mm Diameter: 80mm N.F: 57mm

Capacity: 330ml
Weight: 235g
Height: 91mm Diameter: 83mm N.F: 66mm

Capacity: 350ml Weight: 510g

Height: 119mm

Diameter: 86mm N.F: 80mm

| Capacity: | 300ml |
|-----------|-------|
| Weight:   | 420g  |
| Height:   | 132mm |
| Diameter: | 73mm  |
| N.F:      | 76mm  |
|           |       |
|           |       |

Capacity: 330ml Weight: 155g Height: 105mm Diameter: 79mm N.F: 53mm