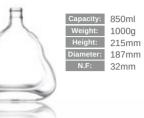

N.F  |
|----------|--------|--------|----------|------|
| 500ml    | 390g   | 230mm  | 60mm     | 26mm |
| 330ml    | 250g   | 174mm  | 71mm     | 26mm |
| 330ml    | 250g   | 195mm  | 65mm     | 26mm |



| Capacity | Weight | Height | Diameter | N.F  |
|----------|--------|--------|----------|------|
| 500ml    | 415g   | 270mm  | 68mm     | 26mm |
| 330ml    | 250g   | 230mm  | 60mm     | 26mm |
| 250ml    | 215g   | 183mm  | 59mm     | 26mm |
| 296ml    | 215g   | 164mm  | 64mm     | 26mm |

#### **XO Bottle**



| Capacity | Weight | Height | Diameter | N.F    |
|----------|--------|--------|----------|--------|
| 500ml    | 360g   | 240mm  | 96mm     | 39.5mm |
| 500ml    | 320g   | 157mm  | 110mm    | 45mm   |
| 750ml    | 505g   | 218mm  | 133mm    | 50mm   |

PAGE 07 -





















Height: 209mm Diameter: 148mm N.F: 26mm

Weight: 164g
Height: 164mm Diameter: 176mm

N.F: 38mm

















Capacity: 500ml
Weight: 615g
Height: 163mm

Diameter: 185mm

N.F: 32mm















| Capacity: | 520ml |
|-----------|-------|
| Weight:   | 850g  |
| Height:   | 154mm |
| Diameter: | 145mm |
| N.F:      | 45mm  |
|           |       |
|           |       |
|           |       |

















|   | J |        |   |
|---|---|--------|---|
|   |   |        | ) |
| F | _ | 1      | / |
| 7 | _ | $\leq$ |   |

| Capacity: | 250ml |
|-----------|-------|
| Weight:   | 475g  |
| Height:   | 147mm |
| Diameter: | 125mm |
| N.F:      | 28mm  |
|           |       |
|           |       |

#### **Bib Belly Bottle**









#### **Round Glass Bottle**











#### Flask