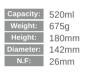

| Capacity | Weight | Height | Diameter | N.F  |
|----------|--------|--------|----------|------|
| 750ml    | 680g   | 328mm  | 74mm     | 18mm |
| 520ml    | 620g   | 340mm  | 63mm     | 18mm |
| 375ml    | 540g   | 328mm  | 58mm     | 18mm |
| 200ml    | 475g   | 275mm  | 50mm     | 18mm |