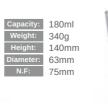

#### **SHOT With Handle**

| Capacity: | 80ml  |
|-----------|-------|
| Weight:   | 130g  |
| Height:   | 80mm  |
| Diameter: | 81x59 |
| N.F:      | 59mm  |
|           |       |
|           |       |