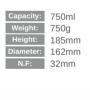

PAGE 07 -

Height: 209mm Diameter: 148mm N.F: 26mm

Weight: 164g
Height: 164mm Diameter: 176mm

N.F: 38mm

Capacity: 500ml
Weight: 615g
Height: 163mm

Diameter: 185mm

N.F: 32mm

| Capacity: | 520ml |
|-----------|-------|
| Weight:   | 850g  |
| Height:   | 154mm |
| Diameter: | 145mm |
| N.F:      | 45mm  |
|           |       |
|           |       |
|           |       |