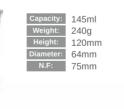

#### **Carving Stemware**

Capacity: 140ml Weight: 235g Height: 152mm
Diameter: 58mm N.F: 72mm

Capacity: 200ml
Weight: 280g
Height: 137mm
Diameter: 59mm

N.F: 70mm

| Capacity: 155ml |
|-----------------|
| Weight: 210g    |
| Height: 120mn   |
| Diameter: 58mm  |
| N.F: 73mm       |