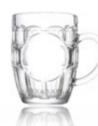

#### **Beer Mug**

Capacity: 250ml
Weight: 305g
Height: 97mm
Diameter: 57mm

N.F: 79mm