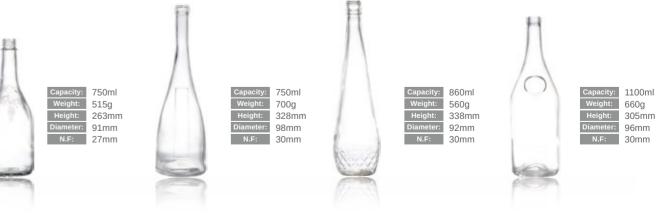

#### **Vodka Bottle**

| Capacity | Weight | Height | Diameter | N.F  |
|----------|--------|--------|----------|------|
| 1000ml   | 1795g  | 238mm  | 100mm    | 34mm |
| 750ml    | 675g   | 219mm  | 92mm     | 33mm |
| 500ml    | 575g   | 198mm  | 83mm     | 30mm |
| 375ml    | 415g   | 176mm  | 78mm     | 29mm |
| 200ml    | 290g   | 147mm  | 63mm     | 28mm |
| 100ml    | 200g   | 121mm  | 52mm     | 25mm |

| apacity | Weight | Height | Diameter | N.F    |
|---------|--------|--------|----------|--------|
| 750ml   | 750g   | 322mm  | 75mm     | 29.5mm |
| 540ml   | 585g   | 250mm  | 73mm     | 29.5mm |

PAGE 19 -- PAGE 20