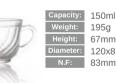

#### Tea Cup

| Capacity: | 100ml |
|-----------|-------|
| Weight:   | 195g  |
| Height:   | 89mm  |
| Diameter: | 88x63 |
| N.F:      | 63mm  |
|           |       |
|           |       |

| apacity: | 180ml  |
|----------|--------|
| Weight:  | 235g   |
| Height:  | 92mm   |
| iameter: | 95x70m |
| N.F:     | 70mm   |
|          |        |
|          |        |

Height: 73mm
Diameter: 109x85mm