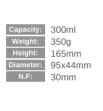

#### **Stemless Wine**

Capacity: 315ml
Weight: 155g
Height: 100mm Diameter: 80mm N.F: 57mm

Capacity: 330ml
Weight: 235g
Height: 91mm Diameter: 83mm N.F: 66mm

Capacity: 350ml Weight: 510g

Height: 119mm

Diameter: 86mm N.F: 80mm

| Capacity: | 300ml |
|-----------|-------|
| Weight:   | 420g  |
| Height:   | 132mm |
| Diameter: | 73mm  |
| N.F:      | 76mm  |
|           |       |
|           |       |

Capacity: 330ml Weight: 155g Height: 105mm Diameter: 79mm N.F: 53mm