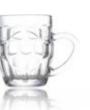

#### **Beer Mug**

Capacity: 250ml
Weight: 305g
Height: 97mm
Diameter: 57mm

N.F: 79mm

## Capacity: 300ml Weight: 540g Height: 129mm Diameter: 80mm N.F: 76mm