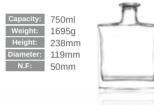

| 250g   | 174mm  | 71mm     | 26mm |
| 330ml    | 250g   | 195mm  | 65mm     | 26mm |



| Capacity | Weight | Height | Diameter | N.F  |
|----------|--------|--------|----------|------|
| 500ml    | 415g   | 270mm  | 68mm     | 26mm |
| 330ml    | 250g   | 230mm  | 60mm     | 26mm |
| 250ml    | 215g   | 183mm  | 59mm     | 26mm |
| 296ml    | 215g   | 164mm  | 64mm     | 26mm |

#### **XO Bottle**



| Capacity | Weight | Height | Diameter | N.F    |
|----------|--------|--------|----------|--------|
| 500ml    | 360g   | 240mm  | 96mm     | 39.5mm |
| 500ml    | 320g   | 157mm  | 110mm    | 45mm   |
| 750ml    | 505g   | 218mm  | 133mm    | 50mm   |

PAGE 07 -





















Height: 209mm Diameter: 148mm N.F: 26mm

Weight: 164g
Height: 164mm Diameter: 176mm

N.F: 38mm

















Capacity: 500ml
Weight: 615g
Height: 163mm

Diameter: 185mm

N.F: 32mm















| Capacity: | 520ml |
|-----------|-------|
| Weight:   | 850g  |
| Height:   | 154mm |
| Diameter: | 145mm |
| N.F:      | 45mm  |
|           |       |
|           |       |
|           |       |

















|   | J |        |   |
|---|---|--------|---|
|   |   |        | ) |
| F | _ | 1      | / |
| 7 | _ | $\leq$ |   |

| Capacity: | 250ml |
|-----------|-------|
| Weight:   | 475g  |
| Height:   | 147mm |
| Diameter: | 125mm |
| N.F:      | 28mm  |
|           |       |
|           |       |

#### **Bib Belly Bottle**









#### **Round Glass Bottle**











#### Flask Flat Bottle













| Capacity | Weight | Height | Diameter | N.F  |
|----------|--------|--------|---------