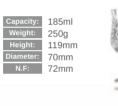

PAGE 07 -

Height: 209mm Diameter: 148mm N.F: 26mm

Weight: 164g
Height: 164mm Diameter: 176mm

N.F: 38mm

Capacity: 500ml
Weight: 615g
Height: 163mm

Diameter: 185mm

N.F: 32mm

| Capacity: | 520ml |
|-----------|-------|
| Weight:   | 850g  |
| Height:   | 154mm |
| Diameter: | 145mm |
| N.F:      | 45mm  |
|           |       |
|           |       |
|           |       |