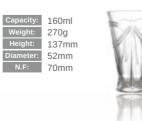

Capacity: 480ml
Weight: 215g Height: 116mm Diameter: 89mm N.F: 67.5mm

Capacity: 480ml Weight: 230g Height: 118mm Diameter: 89mm N.F: 61mm

Capacity: 480ml
Weight: 210g Height: 116mm Diameter: 90mm N.F: 61mm