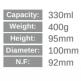

| Capacity: | 300ml |
|-----------|-------|
| Weight:   | 420g  |
| Height:   | 132mm |
| Diameter: | 73mm  |
| N.F:      | 76mm  |
|           |       |
|           |       |

Capacity: 330ml Weight: 155g Height: 105mm Diameter: 79mm N.F: 53mm