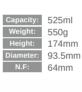

#### **Beer Bottle**

| Capacity | Weight | Height | Diameter | N.F  |
|----------|--------|--------|----------|------|
| 500ml    | 390g   | 230mm  | 60mm     | 26mm |
| 330ml    | 250g   | 174mm  | 71mm     | 26mm |
| 330ml    | 250g   | 195mm  | 65mm     | 26mm |