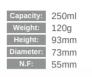

#### **Stemless Wine**

Capacity: 315ml
Weight: 155g
Height: 100mm Diameter: 80mm N.F: 57mm

Capacity: 330ml
Weight: 235g
Height: 91mm Diameter: 83mm N.F: 66mm

Capacity: 350ml Weight: 510g

Height: 119mm

Diameter: 86mm N.F: 80mm