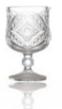

#### **Carving Stemware**

Capacity: 140ml Weight: 235g Height: 152mm
Diameter: 58mm N.F: 72mm

Capacity: 200ml
Weight: 280g
Height: 137mm
Diameter: 59mm

N.F: 70mm

| Capacity: 155ml |
|-----------------|
| Weight: 210g    |
| Height: 120mn   |
| Diameter: 58mm  |
| N.F: 73mm       |