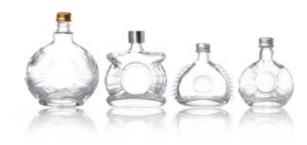

------|--------|--------|----------|------|
| 750ml    | 680g   | 328mm  | 74mm     | 18mm |
| 520ml    | 620g   | 340mm  | 63mm     | 18mm |
| 375ml    | 540g   | 328mm  | 58mm     | 18mm |
| 200ml    | 475g   | 275mm  | 50mm     | 18mm |



| Capacity | Weight | Height | Diameter | N.F  |
|----------|--------|--------|----------|------|
| 4000ml   | 1390g  | 305mm  | 167mm    | 36mm |
| 5000ml   | 1825g  | 320mm  | 184mm    | 51mm |

PAGE 15 - - PAGE 16

#### Mini Bottle



| I | Capacity | Weight | Height | Diameter | N.F  |
|---|----------|--------|--------|----------|------|
|   | 100ml    | 120g   | 148mm  | 43mm     | 19mm |
|   | 60ml     | 60g    | 117mm  | 37mm     | 19mm |
|   | 55ml     | 60g    | 112mm  | 35mm     | 19mm |
|   | 45ml     | 55g    | 109mm  | 33mm     | 18mm |



| Capacity | Weight | Height | Diameter | N.F  |
|----------|--------|--------|----------|------|
| 100ml    | 195g   | 121mm  | 44x92mm  | 18mm |
| 70ml     | 140g   | 97mm   | 31x76mm  | 18mm |
| 55ml     | 115g   | 82mm   | 40x77mm  | 18mm |
| 60ml     | 85g    | 93mm   | 33x68mm  | 18mm |



| Capacity | Weight | Height | Diameter | N.F  |
|----------|--------|--------|----------|------|
| 55ml     | 75g    | 100mm  | 41mm     | 18mm |
| 55ml     | 75g    | 90mm   | 40x40mm  | 18mm |
| 55ml     | 120g   | 76mm   | 49x49mm  | 22mm |



| Capacity | Weight | Height | Diameter | N.F  |
|----------|--------|--------|----------|------|
| 80ml     | 120g   | 141mm  | 38mm     | 21mm |
| 60ml     | 105g   | 128mm  | 35mm     | 21mm |
| 55ml     | 65g    | 106mm  | 37mm     | 18mm |

\_\_\_\