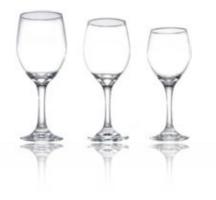

### Red wine Glass

| Capacity | Weight | Height | Top Diameter | Bottom Diameter |
|----------|--------|--------|--------------|-----------------|
| 350ml    | 285g   | 207mm  | 72mm         | 75mm            |
| 300ml    | 205g   | 147mm  | 64mm         | 70mm            |
| 200ml    | 185g   | 181mm  | 62mm         | 67mm            |