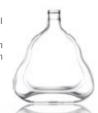

| N.F  |
|----------|--------|--------|----------|------|
| 500ml    | 390g   | 230mm  | 60mm     | 26mm |
| 330ml    | 250g   | 174mm  | 71mm     | 26mm |
| 330ml    | 250g   | 195mm  | 65mm     | 26mm |



| Capacity | Weight | Height | Diameter | N.F  |
|----------|--------|--------|----------|------|
| 500ml    | 415g   | 270mm  | 68mm     | 26mm |
| 330ml    | 250g   | 230mm  | 60mm     | 26mm |
| 250ml    | 215g   | 183mm  | 59mm     | 26mm |
| 296ml    | 215g   | 164mm  | 64mm     | 26mm |

#### **XO Bottle**



| Capacity | Weight | Height | Diameter | N.F    |
|----------|--------|--------|----------|--------|
| 500ml    | 360g   | 240mm  | 96mm     | 39.5mm |
| 500ml    | 320g   | 157mm  | 110mm    | 45mm   |
| 750ml    | 505g   | 218mm  | 133mm    | 50mm   |

PAGE 07 -





















Height: 209mm Diameter: 148mm N.F: 26mm

Weight: 164g
Height: 164mm Diameter: 176mm

N.F: 38mm

















Capacity: 500ml
Weight: 615g
Height: 163mm

Diameter: 185mm

N.F: 32mm















| Capacity: | 520ml |
|-----------|-------|
| Weight:   | 850g  |
| Height:   | 154mm |
| Diameter: | 145mm |
| N.F:      | 45mm  |
|           |       |
|           |       |
|           |       |

















|   | J |        |   |
|---|---|--------|---|
|   |   |        | ) |
| F | _ | 1      | / |
| 7 | _ | $\leq$ |   |

| Capacity: | 250ml |
|-----------|-------|
| Weight:   | 475g  |
| Height:   | 147mm |
| Diameter: | 125mm |
| N.F:      | 28mm  |
|           |       |
|           |       |

#### **Bib Belly Bottle**









#### **Round Glass Bottle**











#### Fla