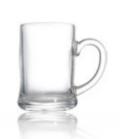

#### **Beer Mug**

Capacity: 250ml
Weight: 305g
Height: 97mm
Diameter: 57mm

N.F: 79mm

## Capacity: 300ml Weight: 540g Height: 129mm Diameter: 80mm N.F: 76mm