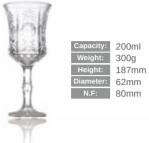

#### **Carving Stemware**

Capacity: 140ml Weight: 235g Height: 152mm
Diameter: 58mm N.F: 72mm

Capacity: 200ml
Weight: 280g
Height: 137mm
Diameter: 59mm

N.F: 70mm

| Capacity: 155ml |
|-----------------|
| Weight: 210g    |
| Height: 120mn   |
| Diameter: 58mm  |
| N.F: 73mm       |