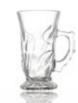

iameter | N.F  |
|----------|--------|--------|----------|------|
| 1000ml   | 1795g  | 238mm  | 100mm    | 34mm |
| 750ml    | 675g   | 219mm  | 92mm     | 33mm |
| 500ml    | 575g   | 198mm  | 83mm     | 30mm |
| 375ml    | 415g   | 176mm  | 78mm     | 29mm |
| 200ml    | 290g   | 147mm  | 63mm     | 28mm |
| 100ml    | 200g   | 121mm  | 52mm     | 25mm |



| apacity | Weight | Height | Diameter | N.F    |
|---------|--------|--------|----------|--------|
| 750ml   | 750g   | 322mm  | 75mm     | 29.5mm |
| 540ml   | 585g   | 250mm  | 73mm     | 29.5mm |

PAGE 19 -- PAGE 20

# **GLASS CUP**



#### Tea Cup



| Capacity: | 100ml |
|-----------|-------|
| Weight:   | 195g  |
| Height:   | 89mm  |
| Diameter: | 88x63 |
| N.F:      | 63mm  |
|           |       |
|           |       |













| apacity: | 180ml  |
|----------|--------|
| Weight:  | 235g   |
| Height:  | 92mm   |
| iameter: | 95x70m |
| N.F:     | 70mm   |
|          |        |
|          |        |











Height: 73mm
Diameter: 109x85mm

#### **SHOT With Handle**



| Capacity: | 80ml  |
|-----------|-------|
| Weight:   | 130g  |
| Height:   | 80mm  |
| Diameter: | 81x59 |
| N.F:      | 59mm  |
|           |       |
|           |       |













#### Juice Cup



















#### **Beer Mug**











Capacity: 250ml
Weight: 305g
Height: 97mm
Diameter: 57mm

N.F: 79mm



## Capacity: 300ml Weight: 540g Height: 129mm Diameter: 80mm N.F: 76mm

#### **Stemless Wine**







Capacity: 315ml
Weight: 155g
Height: 100mm Diameter: 80mm N.F: 57mm



Capacity: 330ml
Weight: 235g
Height: 91mm Diame