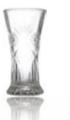

#### **Stemless Wine**

Capacity: 315ml
Weight: 155g
Height: 100mm Diameter: 80mm N.F: 57mm

Capacity: 330ml
Weight: 235g
Height: 91mm Diameter: 83mm N.F: 66mm

Capacity: 350ml Weight: 510g

Height: 119mm

Diameter: 86mm N.F: 80mm

| Capacity: | 300ml |
|-----------|-------|
| Weight:   | 420g  |
| Height:   | 132mm |
| Diameter: | 73mm  |
| N.F:      | 76mm  |
|           |       |
|           |       |

Capacity: 330ml Weight: 155g Height: 105mm Diameter: 79mm N.F: 53mm

Capacity: 480ml
Weight: 215g Height: 116mm Diameter: 89mm N.F: 67.5mm

Capacity: 480ml Weight: 230g Height: 118mm Diameter: 89mm N.F: 61mm

Capacity: 480ml
Weight: 210g Height: 116mm Diameter: 90mm N.F: 61mm