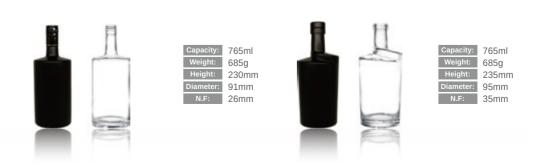

| apacity | Weight | Height | Diameter | N.F    |
|---------|--------|--------|----------|--------|
| 750ml   | 750g   | 322mm  | 75mm     | 29.5mm |
| 540ml   | 585g   | 250mm  | 73mm     | 29.5mm |

PAGE 19 -- PAGE 20