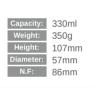

### Red wine Glass

| Capacity | Weight | Height | Top Diameter | Bottom Diameter |
|----------|--------|--------|--------------|-----------------|
| 350ml    | 285g   | 207mm  | 72mm         | 75mm            |
| 300ml    | 205g   | 147mm  | 64mm         | 70mm            |
| 200ml    | 185g   | 181mm  | 62mm         | 67mm            |