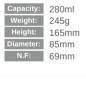

#### **Heavy Base**

| Capacity | Weight | Height  | Top Diameter | Bottom Diameter |
|----------|--------|---------|--------------|-----------------|
| 280ml    | 330g   | 163.5mm | 62mm         | 55mm            |
| 300ml    | 345g   | 152mm   | 65mm         | 60mm            |
| 230ml    | 265g   | 136mm   | 61.5mm       | 55mm            |
| 200ml    | 230g   | 110mm   | 63mm         | 58mm            |
| 150ml    | 185g   | 101mm   | 59mm         | 53mm            |
| 155ml    | 110g   | 83mm    | 55mm         | 52mm            |