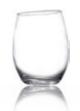

#### **Stemless Wine**

Capacity: 315ml
Weight: 155g
Height: 100mm Diameter: 80mm N.F: 57mm

Capacity: 330ml
Weight: 235g
Height: 91mm Diameter: 83mm N.F: 66mm

Capacity: 350ml Weight: 510g

Height: 119mm

Diameter: 86mm N.F: 80mm

| Capacity: | 300ml |
|-----------|-------|
| Weight:   | 420g  |
| Height:   | 132mm |
| Diameter: | 73mm  |
| N.F:      | 76mm  |
|           |       |
|           |       |

Capacity: 330ml Weight: 155g Height: 105mm Diameter: 79mm N.F: 53mm