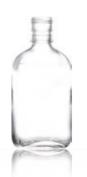

| 1 |   |
|---|---|
|   | I |
|   | į |
| 4 |   |
|   |   |
| 7 |   |
|   |   |
|   |   |

| Capacity: | 180ml   |
|-----------|---------|
| Weight:   | 200g    |
| Height:   | 109mm   |
| Diameter: | 87x41mm |
| N.F:      | 25mm    |