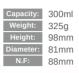

#### **Stemless Wine**

Capacity: 315ml
Weight: 155g
Height: 100mm Diameter: 80mm N.F: 57mm

Capacity: 330ml
Weight: 235g
Height: 91mm Diameter: 83mm N.F: 66mm

Capacity: 350ml Weight: 510g

Height: 119mm

Diameter: 86mm N.F: 80mm