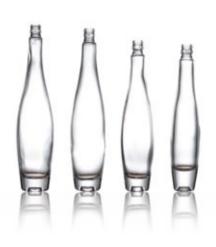

#### **Teardrop Bottle**

| Capacity | Weight | Height | Diameter | N.F    |
|----------|--------|--------|----------|--------|
| 500ml    | 590g   | 300mm  | 77mm     | 18mm   |
| 500ml    | 520g   | 265mm  | 79mm     | 18.5mm |
| 330ml    | 420a   | 242mm  | 68mm     | 28mm   |

### **Bowling Shape Bottle**

| Capacity | Weight | Height | Diameter | N.F  |
|----------|--------|--------|----------|------|
| 500ml    | 633g   | 330mm  | 75mm     | 30mm |
| 375ml    | 560g   | 315mm  | 68mm     | 30mm |
| 275ml    | 420g   | 290mm  | 60mm     | 30mm |
| 175ml    | 375g   | 275mm  | 54mm     | 30mm |