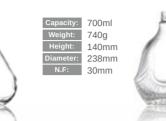

|
|----------|--------|--------|----------|------|
| 500ml    | 390g   | 230mm  | 60mm     | 26mm |
| 330ml    | 250g   | 174mm  | 71mm     | 26mm |
| 330ml    | 250g   | 195mm  | 65mm     | 26mm |



| Capacity | Weight | Height | Diameter | N.F  |
|----------|--------|--------|----------|------|
| 500ml    | 415g   | 270mm  | 68mm     | 26mm |
| 330ml    | 250g   | 230mm  | 60mm     | 26mm |
| 250ml    | 215g   | 183mm  | 59mm     | 26mm |
| 296ml    | 215g   | 164mm  | 64mm     | 26mm |

#### **XO Bottle**



| Capacity | Weight | Height | Diameter | N.F    |
|----------|--------|--------|----------|--------|
| 500ml    | 360g   | 240mm  | 96mm     | 39.5mm |
| 500ml    | 320g   | 157mm  | 110mm    | 45mm   |
| 750ml    | 505g   | 218mm  | 133mm    | 50mm   |

PAGE 07 -





















Height: 209mm Diameter: 148mm N.F: 26mm

Weight: 164g
Height: 164mm Diameter: 176mm

N.F: 38mm

















Capacity: 500ml
Weight: 615g
Height: 163mm

Diameter: 185mm

N.F: 32mm















| Capacity: | 520ml |
|-----------|-------|
| Weight:   | 850g  |
| Height:   | 154mm |
| Diameter: | 145mm |
| N.F:      | 45mm  |
|           |       |
|           |       |
|           |       |

















|   | J |        |   |
|---|---|--------|---|
|   |   |        | ) |
| F | _ | 1      | / |
| 7 | _ | $\leq$ |   |

| Capacity: | 250ml |
|-----------|-------|
| Weight:   | 475g  |
| Height:   | 147mm |
| Diameter: | 125mm |
| N.F:      | 28mm  |
|           |       |
|           |       |

#### **Bib Belly Bottle**









#### **Round Glass Bottle**











#### Flask Fla