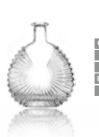

| 215g   | 183mm  | 59mm     | 26mm |
| 296ml    | 215g   | 164mm  | 64mm     | 26mm |

#### **XO Bottle**



| Capacity | Weight | Height | Diameter | N.F    |
|----------|--------|--------|----------|--------|
| 500ml    | 360g   | 240mm  | 96mm     | 39.5mm |
| 500ml    | 320g   | 157mm  | 110mm    | 45mm   |
| 750ml    | 505g   | 218mm  | 133mm    | 50mm   |

PAGE 07 -





















Height: 209mm Diameter: 148mm N.F: 26mm

Weight: 164g
Height: 164mm Diameter: 176mm

N.F: 38mm

















Capacity: 500ml
Weight: 615g
Height: 163mm

Diameter: 185mm

N.F: 32mm















| Capacity: | 520ml |
|-----------|-------|
| Weight:   | 850g  |
| Height:   | 154mm |
| Diameter: | 145mm |
| N.F:      | 45mm  |
|           |       |
|           |       |
|           |       |

















|   | J |        |   |
|---|---|--------|---|
|   |   |        | ) |
| F | _ | 1      | / |
| 7 | _ | $\leq$ |   |

| Capacity: | 250ml |
|-----------|-------|
| Weight:   | 475g  |
| Height:   | 147mm |
| Diameter: | 125mm |
| N.F:      | 28mm  |
|           |       |
|           |       |

#### **Bib Belly Bottle**









#### **Round Glass Bottle**











#### Flask Flat Bottle













| Capacity | Weight | Height | Diameter | N.F  |
|----------|--------|--------|----------|------|
| 500ml    | 350g   | 200mm  | 102x45mm | 25mm |
| 350ml    | 255g   | 170mm  | 90x40mm  | 30mm |
| 250ml    | 250g   | 160mm  | 83x40mm  | 27mm |
| 200ml    | 200g   | 150mm  | 77x35mm  | 27mm |
| 100ml    | 125g   | 125mm  | 65x30mm  | 27mm |
| 50ml     | 80g    | 107mm  | 52x20mm