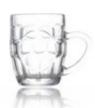

#### **Heavy Base**

| Capacity | Weight | Height  | Top Diameter | Bottom Diameter |
|----------|--------|---------|--------------|-----------------|
| 280ml    | 330g   | 163.5mm | 62mm         | 55mm            |
| 300ml    | 345g   | 152mm   | 65mm         | 60mm            |
| 230ml    | 265g   | 136mm   | 61.5mm       | 55mm            |
| 200ml    | 230g   | 110mm   | 63mm         | 58mm            |
| 150ml    | 185g   | 101mm   | 59mm         | 53mm            |
| 155ml    | 110g   | 83mm    | 55mm         | 52mm            |