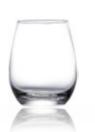

#### **Stemless Wine**

Capacity: 315ml
Weight: 155g
Height: 100mm Diameter: 80mm N.F: 57mm

Capacity: 330ml
Weight: 235g
Height: 91mm Diameter: 83mm N.F: 66mm

Capacity: 350ml Weight: 510g

Height: 119mm

Diameter: 86mm N.F: 80mm

| Capacity: | 300ml |
|-----------|-------|
| Weight:   | 420g  |
| Height:   | 132mm |
| Diameter: | 73mm  |
| N.F:      | 76mm  |
|           |       |
|           |       |

Capacity: 330ml Weight: 155g Height: 105mm Diameter: 79mm N.F: 53mm