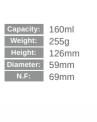

#### **Carving Stemware**

Capacity: 140ml Weight: 235g Height: 152mm
Diameter: 58mm N.F: 72mm

Capacity: 200ml
Weight: 280g
Height: 137mm
Diameter: 59mm

N.F: 70mm

| Capacity: 155ml |
|-----------------|
| Weight: 210g    |
| Height: 120mn   |
| Diameter: 58mm  |
| N.F: 73mm       |