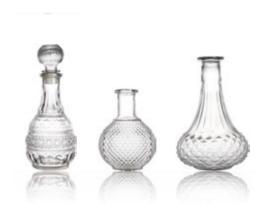

| 30mm |
| 700ml    | 510g   | 233mm  | 68.5mm    | 26mm |
| 750ml    | 510g   | 257mm  | 85.5x46mm | 28mm |
| 545ml    | 660g   | 295mm  | 75x56mm   | 26mm |
| 750ml    | 530g   | 324mm  | 73x60mm   | 30mm |

#### **Beer Bottle**



| Capacity | Weight | Height | Diameter | N.F  |
|----------|--------|--------|----------|------|
| 500ml    | 390g   | 230mm  | 60mm     | 26mm |
| 330ml    | 250g   | 174mm  | 71mm     | 26mm |
| 330ml    | 250g   | 195mm  | 65mm     | 26mm |



| Capacity | Weight | Height | Diameter | N.F  |
|----------|--------|--------|----------|------|
| 500ml    | 415g   | 270mm  | 68mm     | 26mm |
| 330ml    | 250g   | 230mm  | 60mm     | 26mm |
| 250ml    | 215g   | 183mm  | 59mm     | 26mm |
| 296ml    | 215g   | 164mm  | 64mm     | 26mm |

#### **XO Bottle**



| Capacity | Weight | Height | Diameter | N.F    |
|----------|--------|--------|----------|--------|
| 500ml    | 360g   | 240mm  | 96mm     | 39.5mm |
| 500ml    | 320g   | 157mm  | 110mm    | 45mm   |
| 750ml    | 505g   | 218mm  | 133mm    | 50mm   |

PAGE 07 -





















Height: 209mm Diameter: 148mm N.F: 26mm

Weight: 164g
Height: 164mm Diameter: 176mm

N.F: 38mm

















Capacity: 500ml
Weight: 615g
Height: 163mm

Diameter: 185mm

N.F: 32mm















| Capacity: | 520ml |
|-----------|-------|
| Weight:   | 850g  |
| Height:   | 154mm |
| Diameter: | 145mm |
| N.F:      | 45mm  |
|           |       |
|           |       |
|           |       |

















|   | J |        |   |
|---|---|--------|---|
|   |   |        | ) |
| F | _ | 1      | / |
| 7 |