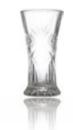

#### **Stemless Wine**

Capacity: 315ml
Weight: 155g
Height: 100mm Diameter: 80mm N.F: 57mm

Capacity: 330ml
Weight: 235g
Height: 91mm Diameter: 83mm N.F: 66mm

Capacity: 350ml Weight: 510g

Height: 119mm

Diameter: 86mm N.F: 80mm

| Capacity: | 300ml |
|-----------|-------|
| Weight:   | 420g  |
| Height:   | 132mm |
| Diameter: | 73mm  |
| N.F:      | 76mm  |
|           |       |
|           |       |

Capacity: 330ml Weight: 155g Height: 105mm Diameter: 79mm N.F: 53mm