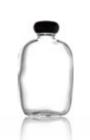

#### **Vodka Bottle**

| Capacity | Weight | Height | Diameter | N.F  |
|----------|--------|--------|----------|------|
| 1000ml   | 1795g  | 238mm  | 100mm    | 34mm |
| 750ml    | 675g   | 219mm  | 92mm     | 33mm |
| 500ml    | 575g   | 198mm  | 83mm     | 30mm |
| 375ml    | 415g   | 176mm  | 78mm     | 29mm |
| 200ml    | 290g   | 147mm  | 63mm     | 28mm |
| 100ml    | 200g   | 121mm  | 52mm     | 25mm |