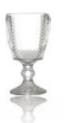

#### **Carving Stemware**

Capacity: 140ml Weight: 235g Height: 152mm
Diameter: 58mm N.F: 72mm

Capacity: 200ml
Weight: 280g
Height: 137mm
Diameter: 59mm

N.F: 70mm

| Capacity: 155ml |
|-----------------|
| Weight: 210g    |
| Height: 120mn   |
| Diameter: 58mm  |
| N.F: 73mm       |