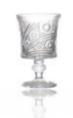

#### **Carving Stemware**

Capacity: 140ml Weight: 235g Height: 152mm
Diameter: 58mm N.F: 72mm

Capacity: 200ml
Weight: 280g
Height: 137mm
Diameter: 59mm

N.F: 70mm

| Capacity: 155ml |
|-----------------|
| Weight: 210g    |
| Height: 120mn   |
| Diameter: 58mm  |
| N.F: 73mm       |