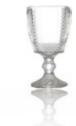

#### **Carving Stemware**

Capacity: 140ml Weight: 235g Height: 152mm
Diameter: 58mm N.F: 72mm

Capacity: 200ml
Weight: 280g
Height: 137mm
Diameter: 59mm

N.F: 70mm

| Capacity: 155ml |
|-----------------|
| Weight: 210g    |
| Height: 120mn   |
| Diameter: 58mm  |
| N.F: 73mm       |