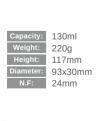

| Capacity | Weight | Height | Diameter | N.F  |
|----------|--------|--------|----------|------|
| 500ml    | 350g   | 250mm  | 100x48mm | 28mm |
| 350ml    | 355g   | 178mm  | 87x40mm  | 28mm |
| 250ml    | 265g   | 145mm  | 83x40mm  | 28mm |
| 200ml    | 190g   | 140mm  | 78x36mm  | 24mm |
| 100ml    | 150g   | 120mm  | 65x30mm  | 24mm |