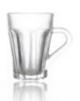

#### Tea Cup

| Capacity: | 100ml |
|-----------|-------|
| Weight:   | 195g  |
| Height:   | 89mm  |
| Diameter: | 88x63 |
| N.F:      | 63mm  |
|           |       |
|           |       |

| apacity: | 180ml  |
|----------|--------|
| Weight:  | 235g   |
| Height:  | 92mm   |
| iameter: | 95x70m |
| N.F:     | 70mm   |
|          |        |
|          |        |

Height: 73mm
Diameter: 109x85mm