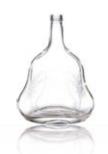

meter | N.F  |
|----------|--------|--------|----------|------|
| 500ml    | 390g   | 230mm  | 60mm     | 26mm |
| 330ml    | 250g   | 174mm  | 71mm     | 26mm |
| 330ml    | 250g   | 195mm  | 65mm     | 26mm |



| Capacity | Weight | Height | Diameter | N.F  |
|----------|--------|--------|----------|------|
| 500ml    | 415g   | 270mm  | 68mm     | 26mm |
| 330ml    | 250g   | 230mm  | 60mm     | 26mm |
| 250ml    | 215g   | 183mm  | 59mm     | 26mm |
| 296ml    | 215g   | 164mm  | 64mm     | 26mm |

#### **XO Bottle**



| Capacity | Weight | Height | Diameter | N.F    |
|----------|--------|--------|----------|--------|
| 500ml    | 360g   | 240mm  | 96mm     | 39.5mm |
| 500ml    | 320g   | 157mm  | 110mm    | 45mm   |
| 750ml    | 505g   | 218mm  | 133mm    | 50mm   |

PAGE 07 -





















Height: 209mm Diameter: 148mm N.F: 26mm

Weight: 164g
Height: 164mm Diameter: 176mm

N.F: 38mm

















Capacity: 500ml
Weight: 615g
Height: 163mm

Diameter: 185mm

N.F: 32mm















| Capacity: | 520ml |
|-----------|-------|
| Weight:   | 850g  |
| Height:   | 154mm |
| Diameter: | 145mm |
| N.F:      | 45mm  |
|           |       |
|           |       |
|           |       |

















|   | J |        |   |
|---|---|--------|---|
|   |   |        | ) |
| F | _ | 1      | / |
| 7 | _ | $\leq$ |   |

| Capacity: | 250ml |
|-----------|-------|
| Weight:   | 475g  |
| Height:   | 147mm |
| Diameter: | 125mm |
| N.F:      | 28mm  |
|           |       |
|           |       |

#### **Bib Belly Bottle**









#### **Round Glass Bottle**











##