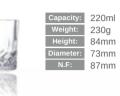

#### **Carving Stemware**

Capacity: 140ml Weight: 235g Height: 152mm
Diameter: 58mm N.F: 72mm

Capacity: 200ml
Weight: 280g
Height: 137mm
Diameter: 59mm

N.F: 70mm

| Capacity: 155ml |
|-----------------|
| Weight: 210g    |
| Height: 120mn   |
| Diameter: 58mm  |
| N.F: 73mm       |