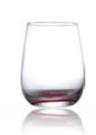

#### **Stemless Wine**

Capacity: 315ml
Weight: 155g
Height: 100mm Diameter: 80mm N.F: 57mm

Capacity: 330ml
Weight: 235g
Height: 91mm Diameter: 83mm N.F: 66mm

Capacity: 350ml Weight: 510g

Height: 119mm

Diameter: 86mm N.F: 80mm