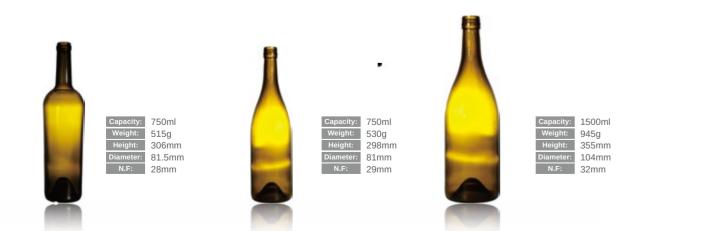

Service Concept

爱人者 人恒爱;敬人者 人恒敬 Love and be loved; respect and be respected



经营哲学 **Business Philosophy** 

小胜靠智 大胜靠德 居安思危 有备无患

Narrow victory by wisdom, solid victory by morality; being vigilant in peace time, forethought prevents calamity.



质量方针 **Quality Policy** 

您的满意是我们的唯一使命 Your satisfaction is our only mission



企业愿景 Vanjoin's Vision

用科技还地球一些绿色

Return greenness to the earth by science and technology.

#### 企业使命 Vanjoin's Mission

为天下谋繁盛 为社会谋进取 为企业谋卓越 为员工谋福祉

Seeking prosperity for the world, progress for society, excellence for the enterprise, welfare for the employees.



#### **Special Bottle**



Capacity: 750ml

Weight: 480g

Diameter: 72mm

N.F: 28mm

Capacity: 500ml
Weight: 510g

Height: 330mm

Diameter: 68mm

N.F: 18mm

Height: 323mm



#### **Red Wine Bottle**







PAGE 05 -

#### **Square Bottle**



| Capacity | Weight | Height | Diameter | N.F    |
|----------|--------|--------|----------|--------|
| 120ml    | 250g   | 97mm   | 33mm     | 19mm   |
| 550ml    | 835g   | 165mm  | 88.5mm   | 34mm   |
| 500ml    | 620g   | 232mm  | 49x90mm  | 18mm   |
| 500ml    | 625g   | 224mm  | 36x89mm  | 17.5mm |
| 700ml    | 650g   | 243mm  | 89x54mm  | 24mm   |



| Capacity | Weight | Height | Diameter | N.F  |
|----------|--------|--------|----------|------|
| 115ml    | 340g   | 247mm  | 36mm     | 26mm |
| 400ml    | 550g   | 310mm  | 57mm     | 26mm |
| 500ml    | 520g   | 220mm  | 60mm     | 28mm |
| 550ml    | 625g   | 261mm  | 62.5mm   | 25mm |
| 560ml    | 670g   | 310mm  | 66mm     | 25mm |



| Capacity | Weight | Height | Diameter  | N.F  |
|--