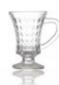

-------|----------|--------|
| 750ml   | 750g   | 322mm  | 75mm     | 29.5mm |
| 540ml   | 585g   | 250mm  | 73mm     | 29.5mm |

PAGE 19 -- PAGE 20

# **GLASS CUP**



#### Tea Cup



| Capacity: | 100ml |
|-----------|-------|
| Weight:   | 195g  |
| Height:   | 89mm  |
| Diameter: | 88x63 |
| N.F:      | 63mm  |
|           |       |
|           |       |













| apacity: | 180ml  |
|----------|--------|
| Weight:  | 235g   |
| Height:  | 92mm   |
| iameter: | 95x70m |
| N.F:     | 70mm   |
|          |        |
|          |        |











Height: 73mm
Diameter: 109x85mm

#### **SHOT With Handle**



| Capacity: | 80ml  |
|-----------|-------|
| Weight:   | 130g  |
| Height:   | 80mm  |
| Diameter: | 81x59 |
| N.F:      | 59mm  |
|           |       |
|           |       |













#### Juice Cup



















#### **Beer Mug**











Capacity: 250ml
Weight: 305g
Height: 97mm
Diameter: 57mm

N.F: 79mm



## Capacity: 300ml Weight: 540g Height: 129mm Diameter: 80mm N.F: 76mm

#### **Stemless Wine**







Capacity: 315ml
Weight: 155g
Height: 100mm Diameter: 80mm N.F: 57mm



Capacity: 330ml
Weight: 235g
Height: 91mm Diameter: 83mm N.F: 66mm







Capacity: 350ml Weight: 510g

Height: 119mm

Diameter: 86mm N.F: 80mm



| Capacity: | 300ml |
|-----------|-------|
| Weight:   | 420g  |
| Height:   | 132mm |
| Diameter: | 73mm  |
| N.F:      | 76mm  |
|           |       |
|           |       |

Capacity: 330ml Weight: 155g Height: 105mm Diameter: 79mm N.F: 53mm



Capacity: 480ml
Weight: 215g Height: 116mm Diameter: 89mm N.F: 67.5mm



Capacity: 480