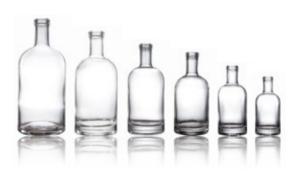

## **Wine Bottle**

| Γ | 04    |
|---|-------|
| _ | 05-06 |
| _ | 07    |
| _ | 08    |
| _ | 08-09 |
| _ | 10    |
|   | 11-12 |
|   | 13-14 |
| _ | 15-16 |
| _ | 17-18 |
| _ | 19    |
| - | 19    |
|   | 20    |
|   |       |

#### **Red Wine Bottle**

PAGE 05 -