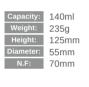

#### **Carving Stemware**

Capacity: 140ml Weight: 235g Height: 152mm
Diameter: 58mm N.F: 72mm

Capacity: 200ml
Weight: 280g
Height: 137mm
Diameter: 59mm

N.F: 70mm

| Capacity: 155ml |
|-----------------|
| Weight: 210g    |
| Height: 120mn   |
| Diameter: 58mm  |
| N.F: 73mm       |