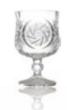

#### **Carving Stemware**

Capacity: 140ml Weight: 235g Height: 152mm
Diameter: 58mm N.F: 72mm

Capacity: 200ml
Weight: 280g
Height: 137mm
Diameter: 59mm

N.F: 70mm

| Capacity: 155ml |
|-----------------|
| Weight: 210g    |
| Height: 120mn   |
| Diameter: 58mm  |
| N.F: 73mm       |