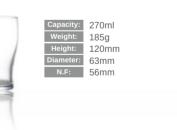

#### **Carving Stemware**

Capacity: 140ml Weight: 235g Height: 152mm
Diameter: 58mm N.F: 72mm

Capacity: 200ml
Weight: 280g
Height: 137mm
Diameter: 59mm

N.F: 70mm

| Capacity: 155ml |
|-----------------|
| Weight: 210g    |
| Height: 120mn   |
| Diameter: 58mm  |
| N.F: 73mm       |