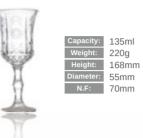

#### **Carving Stemware**

Capacity: 140ml Weight: 235g Height: 152mm
Diameter: 58mm N.F: 72mm

Capacity: 200ml
Weight: 280g
Height: 137mm
Diameter: 59mm

N.F: 70mm

| Capacity: 155ml |
|-----------------|
| Weight: 210g    |
| Height: 120mn   |
| Diameter: 58mm  |
| N.F: 73mm       |