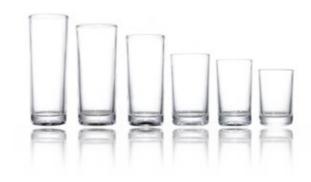

#### Tea Cup

| Capacity: | 100ml |
|-----------|-------|
| Weight:   | 195g  |
| Height:   | 89mm  |
| Diameter: | 88x63 |
| N.F:      | 63mm  |
|           |       |
|           |       |

| apacity: | 180ml  |
|----------|--------|
| Weight:  | 235g   |
| Height:  | 92mm   |
| iameter: | 95x70m |
| N.F:     | 70mm   |
|          |        |
|          |        |

Height: 73mm
Diameter: 109x85mm

#### **SHOT With Handle**

| Capacity: | 80ml  |
|-----------|-------|
| Weight:   | 130g  |
| Height:   | 80mm  |
| Diameter: | 81x59 |
| N.F:      | 59mm  |
|           |       |
|           |       |

#### Juice Cup