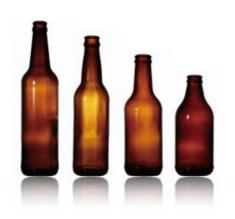

#### **Beer Bottle**

| Capacity | Weight | Height | Diameter | N.F  |
|----------|--------|--------|----------|------|
| 500ml    | 390g   | 230mm  | 60mm     | 26mm |
| 330ml    | 250g   | 174mm  | 71mm     | 26mm |
| 330ml    | 250g   | 195mm  | 65mm     | 26mm |

| Capacity | Weight | Height | Diameter | N.F  |
|----------|--------|--------|----------|------|
| 500ml    | 415g   | 270mm  | 68mm     | 26mm |
| 330ml    | 250g   | 230mm  | 60mm     | 26mm |
| 250ml    | 215g   | 183mm  | 59mm     | 26mm |
| 296ml    | 215g   | 164mm  | 64mm     | 26mm |