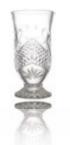

#### **Carving Stemware**

Capacity: 140ml Weight: 235g Height: 152mm
Diameter: 58mm N.F: 72mm

Capacity: 200ml
Weight: 280g
Height: 137mm
Diameter: 59mm

N.F: 70mm

| Capacity: 155ml |
|-----------------|
| Weight: 210g    |
| Height: 120mn   |
| Diameter: 58mm  |
| N.F: 73mm       |