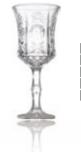

#### **Carving Stemware**

Capacity: 140ml Weight: 235g Height: 152mm
Diameter: 58mm N.F: 72mm

Capacity: 200ml
Weight: 280g
Height: 137mm
Diameter: 59mm

N.F: 70mm

| Capacity: 155ml |
|-----------------|
| Weight: 210g    |
| Height: 120mn   |
| Diameter: 58mm  |
| N.F: 73mm       |