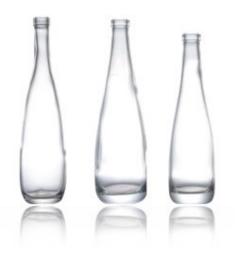

---------|------|
| 80ml     | 120g   | 141mm  | 38mm     | 21mm |
| 60ml     | 105g   | 128mm  | 35mm     | 21mm |
| 55ml     | 65g    | 106mm  | 37mm     | 18mm |

\_\_\_\_\_



| Capacity | Weight | Height | Diameter | N.F  |
|----------|--------|--------|----------|------|
| 60ml     | 100g   | 122mm  | 34x34mm  | 18mm |
| 55ml     | 75g    | 114mm  | 35x35mm  | 18mm |
| 45ml     | 75g    | 101mm  | 31x31mm  | 18mm |
| 25ml     | 45g    | 88mm   | 26x26mm  | 18mm |



| Capacity | Weight | Height | Diameter | N.F  |
|----------|--------|--------|----------|------|
| 60ml     | 75g    | 131mm  | 34mm     | 18mm |
| 50ml     | 75g    | 126mm  | 33mm     | 18mm |
| 55ml     | 75g    | 97mm   | 40mm     | 18mm |
| 30ml     | 50g    | 87mm   | 31mm     | 18mm |



#### **Teardrop Bottle**



| Capacity | Weight | Height | Diameter | N.F    |
|----------|--------|--------|----------|--------|
| 500ml    | 590g   | 300mm  | 77mm     | 18mm   |
| 500ml    | 520g   | 265mm  | 79mm     | 18.5mm |
| 330ml    | 420a   | 242mm  | 68mm     | 28mm   |

### **Bowling Shape Bottle**



| Capacity | Weight | Height | Diameter | N.F  |
|----------|--------|--------|----------|------|
| 500ml    | 633g   | 330mm  | 75mm     | 30mm |
| 375ml    | 560g   | 315mm  | 68mm     | 30mm |
| 275ml    | 420g   | 290mm  | 60mm     | 30mm |
| 175ml    | 375g   | 275mm  | 54mm     | 30mm |



| Capacity | Weight | Height | Diameter | N.F  |
|----------|--------|--------|----------|------|
| 500ml    | 590g   | 330mm  | 50mm     | 30mm |
| 500ml    | 550g   | 330mm  | 40mm     | 30mm |

#### **Vodka Bot