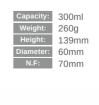

| Capacity | Weight | Height | Top Diameter | Bottom Diameter |
|----------|--------|--------|--------------|-----------------|
| 360ml    | 340g   | 149mm  | 66mm         | 81mm            |
| 320ml    | 340g   | 148mm  | 80mm         | 58mm            |
| 280ml    | 355g   | 140mm  | 75mm         | 56mm            |
| 300ml    | 360g   | 140mm  | 65mm         | 75mm            |
| 310ml    | 280g   | 120mm  | 68mm         | 78mm            |