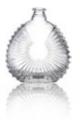

| 215g   | 183mm  | 59mm     | 26mm |
| 296ml    | 215g   | 164mm  | 64mm     | 26mm |

#### **XO Bottle**



| Capacity | Weight | Height | Diameter | N.F    |
|----------|--------|--------|----------|--------|
| 500ml    | 360g   | 240mm  | 96mm     | 39.5mm |
| 500ml    | 320g   | 157mm  | 110mm    | 45mm   |
| 750ml    | 505g   | 218mm  | 133mm    | 50mm   |

PAGE 07 -





















Height: 209mm Diameter: 148mm N.F: 26mm

Weight: 164g
Height: 164mm Diameter: 176mm

N.F: 38mm

















Capacity: 500ml
Weight: 615g
Height: 163mm

Diameter: 185mm

N.F: 32mm















| Capacity: | 520ml |
|-----------|-------|
| Weight:   | 850g  |
| Height:   | 154mm |
| Diameter: | 145mm |
| N.F:      | 45mm  |
|           |       |
|           |       |
|           |       |

















|   | J |        |   |
|---|---|--------|---|
|   |   |        | ) |
| F | _ | 1      | / |
| 7 | _ | $\leq$ |   |

| Capacity: | 250ml |
|-----------|-------|
| Weight:   | 475g  |
| Height:   | 147mm |
| Diameter: | 125mm |
| N.F:      | 28mm  |
|           |       |
|           |       |

#### **Bib Belly Bottle**









#### **Round Glass Bottle**











#### Flask Flat Bottle













| Capacity | Weight | Height | Diameter | N.F  |
|----------|--------|--------|----------|------|
| 500ml    | 350g   | 200mm  | 102x45mm | 25mm |
| 350ml    | 255g   | 170mm  | 90x40mm  | 30mm |
| 250ml    | 250g   | 160mm  | 83x40mm  | 27mm |
| 200ml    | 200g   | 150mm  | 77x35mm  | 27mm |
| 100ml    | 125g   | 125mm  | 65x30mm  | 27mm |
| 50ml     | 80g    | 107mm  | 52x20mm  | 23