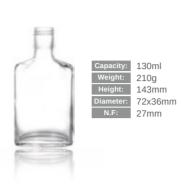

#### **Special Bottle**

Capacity: 750ml

Weight: 480g

Diameter: 72mm

N.F: 28mm

Capacity: 500ml
Weight: 510g

Height: 330mm

Diameter: 68mm

N.F: 18mm

Height: 323mm

#### **Red Wine Bottle**

PAGE 05 -