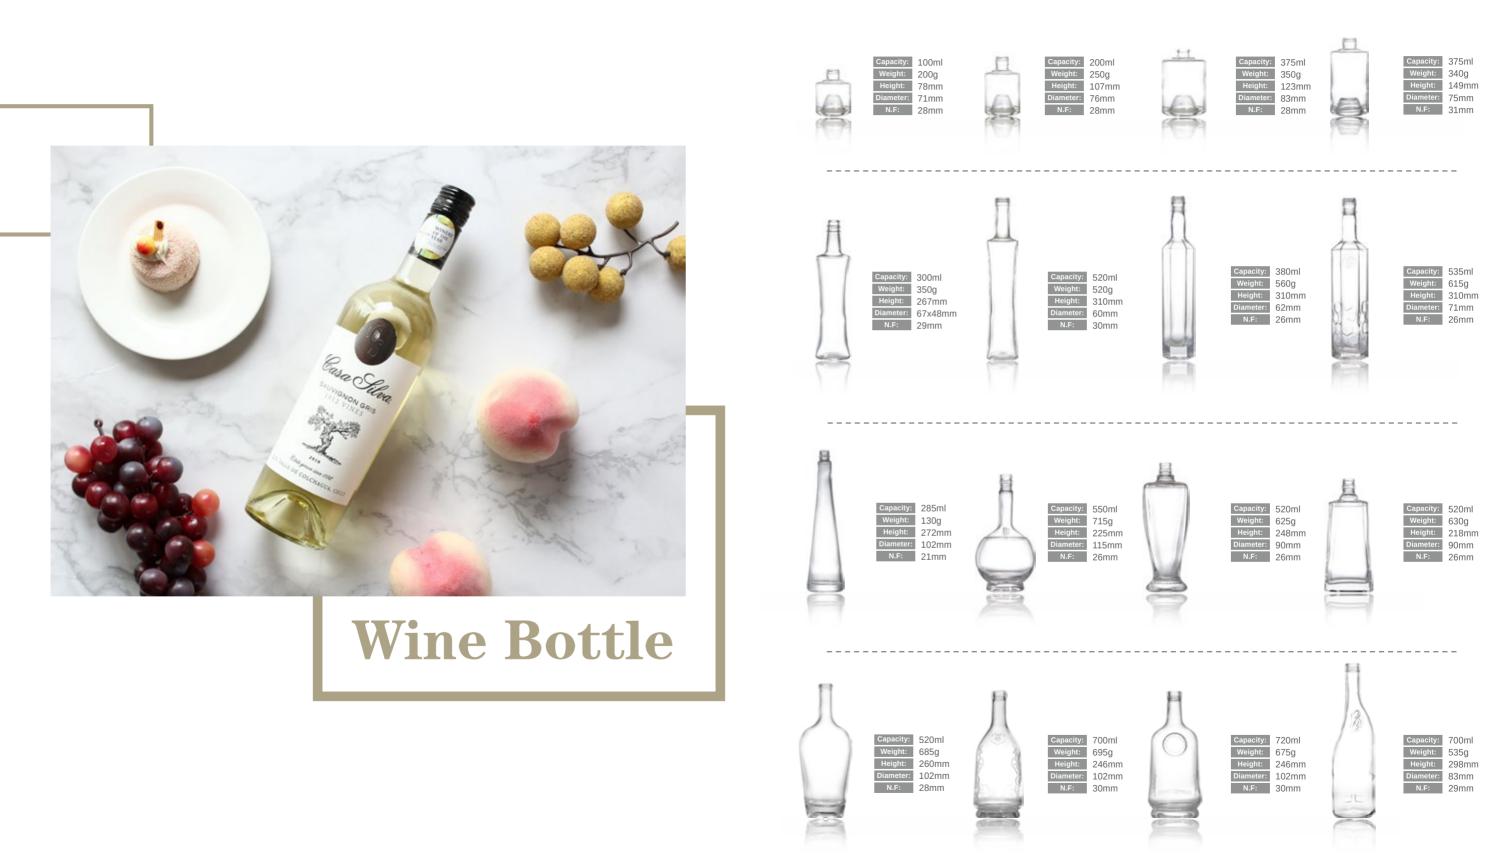

## **Wine Bottle**

| Γ | 04    |
|---|-------|
| _ | 05-06 |
| _ | 07    |
| _ | 08    |
| _ | 08-09 |
| _ | 10    |
|   | 11-12 |
|   | 13-14 |
| _ | 15-16 |
| _ | 17-18 |
| _ | 19    |
| - | 19    |
|   | 20    |
|   |       |

#### **Special Bottle**

Capacity: 750ml

Weight: 480g

Diameter: 72mm

N.F: 28mm

Capacity: 500ml
Weight: 510g

Height: 330mm

Diameter: 68mm

N.F: 18mm

Height: 323mm

#### **Red Wine Bottle**

PAGE 05 -

#### **Square Bottle**

| Capacity | Weight | Height | Diameter | N.F    |
|----------|--------|--------|----------|--------|
| 120ml    | 250g   | 97mm   | 33mm     | 19mm   |
| 550ml    | 835g   | 165mm  | 88.5mm   | 34mm   |
| 500ml    | 620g   | 232mm  | 49x90mm  | 18mm   |
| 500ml    | 625g   | 224mm  | 36x89mm  | 17.5mm |
| 700ml    | 650g   | 243mm  | 89x54mm  | 24mm   |

| Capacity | Weight | Height | Diameter | N.F  |
|----------|--------|--------|----------|------|
| 115ml    | 340g   | 247mm  | 36mm     | 26mm |
| 400ml    | 550g   | 310mm  | 57mm     | 26mm |
| 500ml    | 520g   | 220mm  | 60mm     | 28mm |
| 550ml    | 625g   | 261mm  | 62.5mm   | 25mm |
| 560ml    | 670g   | 310mm  | 66mm     | 25mm |

| Capacity | Weight | Height | Diameter  | N.F  |
|----------|--------|--------|-----------|------|
| 530ml    | 520g   | 271mm  | 79mm      | 30mm |
| 700ml    | 510g   | 233mm  | 68.5mm    | 26mm |
| 750ml    | 510g   | 257mm  | 85.5x46mm | 28mm |
| 545ml    | 660g   | 295mm  | 75x56mm   | 26mm |
| 750ml    | 530g   | 324mm  | 73x60mm   | 30mm |