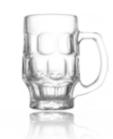

#### **Beer Mug**

Capacity: 250ml
Weight: 305g
Height: 97mm
Diameter: 57mm

N.F: 79mm

## Capacity: 300ml Weight: 540g Height: 129mm Diameter: 80mm N.F: 76mm