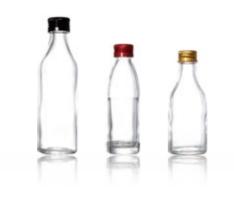

#### **Beer Bottle**

| Capacity | Weight | Height | Diameter | N.F  |
|----------|--------|--------|----------|------|
| 500ml    | 390g   | 230mm  | 60mm     | 26mm |
| 330ml    | 250g   | 174mm  | 71mm     | 26mm |
| 330ml    | 250g   | 195mm  | 65mm     | 26mm |

| Capacity | Weight | Height | Diameter | N.F  |
|----------|--------|--------|----------|------|
| 500ml    | 415g   | 270mm  | 68mm     | 26mm |
| 330ml    | 250g   | 230mm  | 60mm     | 26mm |
| 250ml    | 215g   | 183mm  | 59mm     | 26mm |
| 296ml    | 215g   | 164mm  | 64mm     | 26mm |