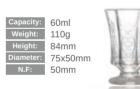

---|----------|--------|
| 750ml   | 750g   | 322mm  | 75mm     | 29.5mm |
| 540ml   | 585g   | 250mm  | 73mm     | 29.5mm |

PAGE 19 -- PAGE 20

# **GLASS CUP**



#### Tea Cup



| Capacity: | 100ml |
|-----------|-------|
| Weight:   | 195g  |
| Height:   | 89mm  |
| Diameter: | 88x63 |
| N.F:      | 63mm  |
|           |       |
|           |       |













| apacity: | 180ml  |
|----------|--------|
| Weight:  | 235g   |
| Height:  | 92mm   |
| iameter: | 95x70m |
| N.F:     | 70mm   |
|          |        |
|          |        |











Height: 73mm
Diameter: 109x85mm

#### **SHOT With Handle**



| Capacity: | 80ml  |
|-----------|-------|
| Weight:   | 130g  |
| Height:   | 80mm  |
| Diameter: | 81x59 |
| N.F:      | 59mm  |
|           |       |
|           |       |













#### Juice Cup



















#### **Beer Mug**











Capacity: 250ml
Weight: 305g
Height: 97mm
Diameter: 57mm

N.F: 79mm



## Capacity: 300ml Weight: 540g Height: 129mm Diameter: 80mm N.F: 76mm

#### **Stemless Wine**







Capacity: 315ml
Weight: 155g
Height: 100mm Diameter: 80mm N.F: 57mm



Capacity: 330ml
Weight: 235g
Height: 91mm Diameter: 83mm N.F: 66mm







Capacity: 350ml Weight: 510g

Height: 119mm

Diameter: 86mm N.F: 80mm



| Capacity: | 300ml |
|-----------|-------|
| Weight:   | 420g  |
| Height:   | 132mm |
| Diameter: | 73mm  |
| N.F:      | 76mm  |
|           |       |
|           |       |

Capacity: 330ml Weight: 155g Height: 105mm Diameter: 79mm N.F: 53mm



Capacity: 480ml
Weight: 215g Height: 116mm Diameter: 89mm N.F: 67.5mm



Capacity: 480ml W