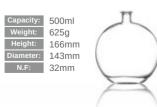

PAGE 07 -

Height: 209mm Diameter: 148mm N.F: 26mm

Weight: 164g
Height: 164mm Diameter: 176mm

N.F: 38mm

Capacity: 500ml
Weight: 615g
Height: 163mm

Diameter: 185mm

N.F: 32mm

| Capacity: | 520ml |
|-----------|-------|
| Weight:   | 850g  |
| Height:   | 154mm |
| Diameter: | 145mm |
| N.F:      | 45mm  |
|           |       |
|           |       |
|           |       |