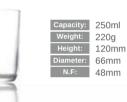

#### **Beer Mug**

Capacity: 250ml
Weight: 305g
Height: 97mm
Diameter: 57mm

N.F: 79mm

## Capacity: 300ml Weight: 540g Height: 129mm Diameter: 80mm N.F: 76mm