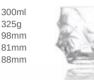

#### **Stemless Wine**

Capacity: 315ml
Weight: 155g
Height: 100mm Diameter: 80mm N.F: 57mm

Capacity: 330ml
Weight: 235g
Height: 91mm Diameter: 83mm N.F: 66mm

Capacity: 350ml Weight: 510g

Height: 119mm

Diameter: 86mm N.F: 80mm