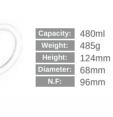

Capacity: 480ml
Weight: 215g Height: 116mm Diameter: 89mm N.F: 67.5mm

Capacity: 480ml Weight: 230g Height: 118mm Diameter: 89mm N.F: 61mm

Capacity: 480ml
Weight: 210g Height: 116mm Diameter: 90mm N.F: 61mm