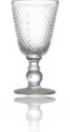

#### **Carving Stemware**

Capacity: 140ml Weight: 235g Height: 152mm
Diameter: 58mm N.F: 72mm

Capacity: 200ml
Weight: 280g
Height: 137mm
Diameter: 59mm

N.F: 70mm

| Capacity: 155ml |
|-----------------|
| Weight: 210g    |
| Height: 120mn   |
| Diameter: 58mm  |
| N.F: 73mm       |