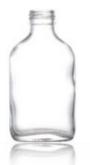

| Capacity | Weight | Height | Diameter | N.F  |
|----------|--------|--------|----------|------|
| 500ml    | 350g   | 250mm  | 100x48mm | 28mm |
| 350ml    | 355g   | 178mm  | 87x40mm  | 28mm |
| 250ml    | 265g   | 145mm  | 83x40mm  | 28mm |
| 200ml    | 190g   | 140mm  | 78x36mm  | 24mm |
| 100ml    | 150g   | 120mm  | 65x30mm  | 24mm |