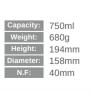

| Capacity | Weight | Height | Diameter | N.F  |
|----------|--------|--------|----------|------|
| 750ml    | 680g   | 328mm  | 74mm     | 18mm |
| 520ml    | 620g   | 340mm  | 63mm     | 18mm |
| 375ml    | 540g   | 328mm  | 58mm     | 18mm |
| 200ml    | 475g   | 275mm  | 50mm     | 18mm |