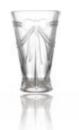

#### **Carving Stemware**

Capacity: 140ml Weight: 235g Height: 152mm
Diameter: 58mm N.F: 72mm

Capacity: 200ml
Weight: 280g
Height: 137mm
Diameter: 59mm

N.F: 70mm

| Capacity: 155ml |
|-----------------|
| Weight: 210g    |
| Height: 120mn   |
| Diameter: 58mm  |
| N.F: 73mm       |