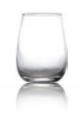

#### **Stemless Wine**

Capacity: 315ml
Weight: 155g
Height: 100mm Diameter: 80mm N.F: 57mm

Capacity: 330ml
Weight: 235g
Height: 91mm Diameter: 83mm N.F: 66mm

Capacity: 350ml Weight: 510g

Height: 119mm

Diameter: 86mm N.F: 80mm

| Capacity: | 300ml |
|-----------|-------|
| Weight:   | 420g  |
| Height:   | 132mm |
| Diameter: | 73mm  |
| N.F:      | 76mm  |
|           |       |
|           |       |

Capacity: 330ml Weight: 155g Height: 105mm Diameter: 79mm N.F: 53mm

Capacity: 480ml
Weight: 215g Height: 116mm Diameter: 89mm N.F: 67.5mm

Capacity: 480ml Weight: 230g Height: 118mm Diameter: 89mm N.F: 61mm

Capacity: 480ml
Weight: 210g Height: 116mm Diameter: 90mm N.F: 61mm

Capacity: 550ml
Weight: 135g Height: 120mm Diameter: 95mm N.F: 72mm

Capacity: 580ml Weight: 215g Height: 123mm Diameter: 93mm
N.F: 67mm