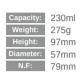

#### **Heavy Base**

| Capacity | Weight | Height  | Top Diameter | Bottom Diameter |
|----------|--------|---------|--------------|-----------------|
| 280ml    | 330g   | 163.5mm | 62mm         | 55mm            |
| 300ml    | 345g   | 152mm   | 65mm         | 60mm            |
| 230ml    | 265g   | 136mm   | 61.5mm       | 55mm            |
| 200ml    | 230g   | 110mm   | 63mm         | 58mm            |
| 150ml    | 185g   | 101mm   | 59mm         | 53mm            |
| 155ml    | 110g   | 83mm    | 55mm         | 52mm            |