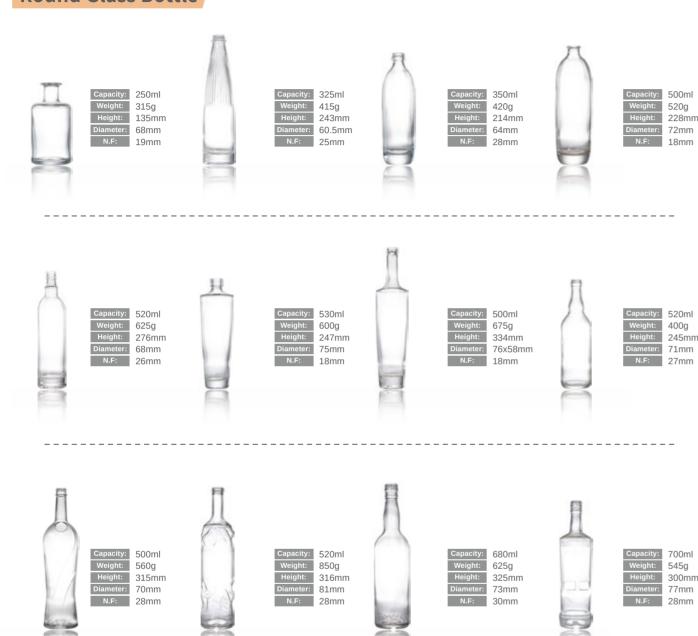

#### **Round Glass Bottle**

#### **Special Bottle**

Capacity: 750ml

Weight: 480g

Diameter: 72mm

N.F: 28mm

Capacity: 500ml
Weight: 510g

Height: 330mm

Diameter: 68mm

N.F: 18mm

Height: 323mm

#### **Red Wine Bottle**

PAGE 05 -