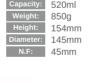

PAGE 07 -

Height: 209mm Diameter: 148mm N.F: 26mm

Weight: 164g
Height: 164mm Diameter: 176mm

N.F: 38mm

Capacity: 500ml
Weight: 615g
Height: 163mm

Diameter: 185mm

N.F: 32mm

| Capacity: | 520ml |
|-----------|-------|
| Weight:   | 850g  |
| Height:   | 154mm |
| Diameter: | 145mm |
| N.F:      | 45mm  |
|           |       |
|           |       |
|           |       |