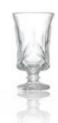

#### **Carving Stemware**

Capacity: 140ml Weight: 235g Height: 152mm
Diameter: 58mm N.F: 72mm

Capacity: 200ml
Weight: 280g
Height: 137mm
Diameter: 59mm

N.F: 70mm

| Capacity: 155ml |
|-----------------|
| Weight: 210g    |
| Height: 120mn   |
| Diameter: 58mm  |
| N.F: 73mm       |