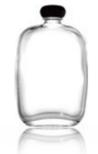

#### **Vodka Bottle**

| Capacity | Weight | Height | Diameter | N.F  |
|----------|--------|--------|----------|------|
| 1000ml   | 1795g  | 238mm  | 100mm    | 34mm |
| 750ml    | 675g   | 219mm  | 92mm     | 33mm |
| 500ml    | 575g   | 198mm  | 83mm     | 30mm |
| 375ml    | 415g   | 176mm  | 78mm     | 29mm |
| 200ml    | 290g   | 147mm  | 63mm     | 28mm |
| 100ml    | 200g   | 121mm  | 52mm     | 25mm |