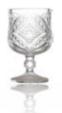

#### **Carving Stemware**

Capacity: 140ml Weight: 235g Height: 152mm
Diameter: 58mm N.F: 72mm

Capacity: 200ml
Weight: 280g
Height: 137mm
Diameter: 59mm

N.F: 70mm

| Capacity: 155ml |
|-----------------|
| Weight: 210g    |
| Height: 120mn   |
| Diameter: 58mm  |
| N.F: 73mm       |