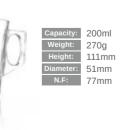

#### Juice Cup

#### **Beer Mug**

Capacity: 250ml
Weight: 305g
Height: 97mm
Diameter: 57mm

N.F: 79mm