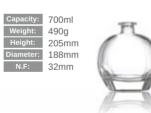

PAGE 07 -

Height: 209mm Diameter: 148mm N.F: 26mm

Weight: 164g
Height: 164mm Diameter: 176mm

N.F: 38mm

Capacity: 500ml
Weight: 615g
Height: 163mm

Diameter: 185mm

N.F: 32mm

| Capacity: | 520ml |
|-----------|-------|
| Weight:   | 850g  |
| Height:   | 154mm |
| Diameter: | 145mm |
| N.F:      | 45mm  |
|           |       |
|           |       |
|           |       |