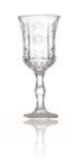

#### **Carving Stemware**

Capacity: 140ml Weight: 235g Height: 152mm
Diameter: 58mm N.F: 72mm

Capacity: 200ml
Weight: 280g
Height: 137mm
Diameter: 59mm

N.F: 70mm

| Capacity: 155ml |
|-----------------|
| Weight: 210g    |
| Height: 120mn   |
| Diameter: 58mm  |
| N.F: 73mm       |