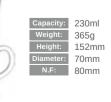

#### **Beer Mug**

Capacity: 250ml
Weight: 305g
Height: 97mm
Diameter: 57mm

N.F: 79mm