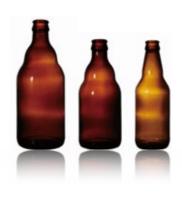

#### **Beer Bottle**

| Capacity | Weight | Height | Diameter | N.F  |
|----------|--------|--------|----------|------|
| 500ml    | 390g   | 230mm  | 60mm     | 26mm |
| 330ml    | 250g   | 174mm  | 71mm     | 26mm |
| 330ml    | 250g   | 195mm  | 65mm     | 26mm |

| Capacity | Weight | Height | Diameter | N.F  |
|----------|--------|--------|----------|------|
| 500ml    | 415g   | 270mm  | 68mm     | 26mm |
| 330ml    | 250g   | 230mm  | 60mm     | 26mm |
| 250ml    | 215g   | 183mm  | 59mm     | 26mm |
| 296ml    | 215g   | 164mm  | 64mm     | 26mm |