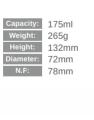

#### **Carving Stemware**

Capacity: 140ml Weight: 235g Height: 152mm
Diameter: 58mm N.F: 72mm

Capacity: 200ml
Weight: 280g
Height: 137mm
Diameter: 59mm

N.F: 70mm

| Capacity: 155ml |
|-----------------|
| Weight: 210g    |
| Height: 120mn   |
| Diameter: 58mm  |
| N.F: 73mm       |