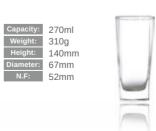

30g   | 163.5mm | 62mm         | 55mm            |
| 300ml    | 345g   | 152mm   | 65mm         | 60mm            |
| 230ml    | 265g   | 136mm   | 61.5mm       | 55mm            |
| 200ml    | 230g   | 110mm   | 63mm         | 58mm            |
| 150ml    | 185g   | 101mm   | 59mm         | 53mm            |
| 155ml    | 110g   | 83mm    | 55mm         | 52mm            |

PAGE 25 -- PAGE 26



#### **Carving Stemware**



















Capacity: 140ml Weight: 235g Height: 152mm
Diameter: 58mm N.F: 72mm





























































Capacity: 200ml
Weight: 280g
Height: 137mm
Diameter: 59mm

N.F: 70mm



































| Capacity: 155ml |
|-----------------|
| Weight: 210g    |
| Height: 120mn   |
| Diameter: 58mm  |
| N.F: 73mm       |





|    |   | I |  |
|----|---|---|--|
| l. |   | ı |  |
| L  | _ | A |  |
| -  |   |   |  |