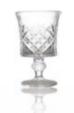

#### **Carving Stemware**

Capacity: 140ml Weight: 235g Height: 152mm
Diameter: 58mm N.F: 72mm

Capacity: 200ml
Weight: 280g
Height: 137mm
Diameter: 59mm

N.F: 70mm

| Capacity: 155ml |
|-----------------|
| Weight: 210g    |
| Height: 120mn   |
| Diameter: 58mm  |
| N.F: 73mm       |