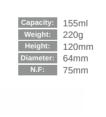

#### **Carving Stemware**

Capacity: 140ml Weight: 235g Height: 152mm
Diameter: 58mm N.F: 72mm

Capacity: 200ml
Weight: 280g
Height: 137mm
Diameter: 59mm

N.F: 70mm

| Capacity: 155ml |
|-----------------|
| Weight: 210g    |
| Height: 120mn   |
| Diameter: 58mm  |
| N.F: 73mm       |