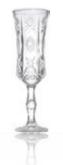

### **Champagne Glass**

| Capacity | Weight | Height | Top Diameter | Bottom Diameter |
|----------|--------|--------|--------------|-----------------|
| 170ml    | 185g   | 210mm  | 49mm         | 69mm            |
| 120ml    | 160g   | 188mm  | 56mm         | 56mm            |
| 100ml    | 100g   | 135mm  | 53mm         | 50mm            |