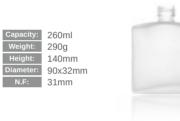

| Capacity | Weight | Height | Diameter | N.F  |
|----------|--------|--------|----------|------|
| 500ml    | 350g   | 250mm  | 100x48mm | 28mm |
| 350ml    | 355g   | 178mm  | 87x40mm  | 28mm |
| 250ml    | 265g   | 145mm  | 83x40mm  | 28mm |
| 200ml    | 190g   | 140mm  | 78x36mm  | 24mm |
| 100ml    | 150g   | 120mm  | 65x30mm  | 24mm |