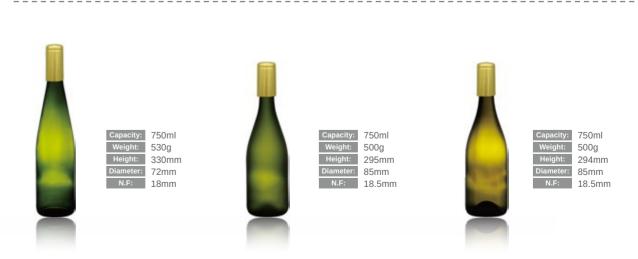

ervice Concept

爱人者 人恒爱;敬人者 人恒敬 Love and be loved; respect and be respected



经营哲学 **Business Philosophy** 

小胜靠智 大胜靠德 居安思危 有备无患

Narrow victory by wisdom, solid victory by morality; being vigilant in peace time, forethought prevents calamity.



质量方针 **Quality Policy** 

您的满意是我们的唯一使命 Your satisfaction is our only mission



企业愿景 Vanjoin's Vision

用科技还地球一些绿色

Return greenness to the earth by science and technology.

#### 企业使命 Vanjoin's Mission

为天下谋繁盛 为社会谋进取 为企业谋卓越 为员工谋福祉

Seeking prosperity for the world, progress for society, excellence for the enterprise, welfare for the employees.



#### **Special Bottle**



Capacity: 750ml

Weight: 480g

Diameter: 72mm

N.F: 28mm

Capacity: 500ml
Weight: 510g

Height: 330mm

Diameter: 68mm

N.F: 18mm

Height: 323mm



#### **Red Wine Bottle**







PAGE 05 -

#### **Square Bottle**



| Capacity | Weight | Height | Diameter | N.F    |
|----------|--------|--------|----------|--------|
| 120ml    | 250g   | 97mm   | 33mm     | 19mm   |
| 550ml    | 835g   | 165mm  | 88.5mm   | 34mm   |
| 500ml    | 620g   | 232mm  | 49x90mm  | 18mm   |
| 500ml    | 625g   | 224mm  | 36x89mm  | 17.5mm |
| 700ml    | 650g   | 243mm  | 89x54mm  | 24mm   |



| Capacity | Weight | Height | Diameter | N.F  |
|----------|--------|--------|----------|------|
| 115ml    | 340g   | 247mm  | 36mm     | 26mm |
| 400ml    | 550g   | 310mm  | 57mm     | 26mm |
| 500ml    | 520g   | 220mm  | 60mm     | 28mm |
| 550ml    | 625g   | 261mm  | 62.5mm   | 25mm |
| 560ml    | 670g   | 310mm  | 66mm     | 25mm |



| Capacity | Weight | Height | Diameter  | N.F  |
|----