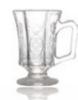

#### **Beer Mug**

Capacity: 250ml
Weight: 305g
Height: 97mm
Diameter: 57mm

N.F: 79mm

## Capacity: 300ml Weight: 540g Height: 129mm Diameter: 80mm N.F: 76mm