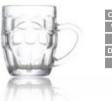

#### **Beer Mug**

Capacity: 250ml
Weight: 305g
Height: 97mm
Diameter: 57mm

N.F: 79mm