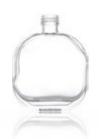

| Capacity | Weight | Height | Diameter | N.F  |
|----------|--------|--------|----------|------|
| 500ml    | 350g   | 250mm  | 100x48mm | 28mm |
| 350ml    | 355g   | 178mm  | 87x40mm  | 28mm |
| 250ml    | 265g   | 145mm  | 83x40mm  | 28mm |
| 200ml    | 190g   | 140mm  | 78x36mm  | 24mm |
| 100ml    | 150g   | 120mm  | 65x30mm  | 24mm |